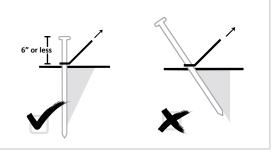

# **Staking Basics**

A properly driven stake will have 6" or less of the head exposed. The deeper that the stake is driven, the greater holding strength the stake will have. Anchoring stakes must be driven deep and vertical.

Stakes driven vertically have a greater holding strength than stakes driven at an angle. Vertically is defined as straight up down or angled up to 10° away from the tent, canopy, structure, or shelter.