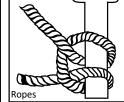

**Ropes:** Attach the rope around the fitting at each leg location. Tie the bottom end of the rope to the stake using a Double Loop Clove Hitch Knot - Gripping the rope down from the grommet in your left hand, take the opposite end and create two loops that overlap. Move the first loop (located on the bottom) so that it slightly overlaps on top of the second; put loops over the stake through the center gap created by the overlapping loops. Pull tight with the excess rope.