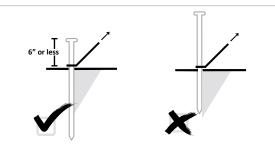

# **Staking Basics**

A properly driven stake will have 6" or less of the head exposed. The deeper that the stake is driven, the greater holding strength the stake will have. Anchoring stakes must be driven deep and vertical.

Stakes driven vertically have a greater holding strength than stakes driven at an angle. Vertically is defined as straight up down or angled up to 10° away from the tent, canopy, structure, or shelter.