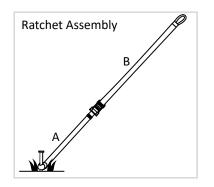

# 15' x 50' Classic Series Gable Frame Tent, 1 Piece

|                                      | 1                            |         |                                             |
|--------------------------------------|------------------------------|---------|---------------------------------------------|
| Description (Key)                    | Size/ Color                  | Qty.    | Picture                                     |
| Rafter                               | 7'8" / Black                 | 12      |                                             |
| Spreader 1                           | 14'4" / Red                  | 2       |                                             |
| Spreader 2                           | 9'4" / White                 | 15      |                                             |
| Legs                                 | 6'8"(7'8") /<br>Brown(Black) | 12      |                                             |
| Gable Left Corner                    |                              | 2       |                                             |
| Gable Right Corner                   |                              | 2       |                                             |
| 3 Way Gable Crown                    |                              | 2       | Side View                                   |
| Side Tee w/ Ring                     |                              | 8       | Side View Top View                          |
| Ridge Crown                          |                              | 4       |                                             |
| Base Plate                           |                              | 14      |                                             |
| R Pin OR Pin & Bail                  |                              | 86      | OR D                                        |
| A. Ratchet Buckle with Loop<br>Strap | 2" Ratchet<br>5' Loop        | 12      |                                             |
| B. Loop Strap                        | 8' Loop                      | 12      |                                             |
| Single Head Stakes                   | 36"                          | 12      |                                             |
|                                      | op Strap A is conne          | cted to | Loop Strap B it forms the Ratchet Assembly. |
| Cable                                | 15'                          | 4       |                                             |
| Tent Top                             | 15'x50'                      | 1 pc.   |                                             |
| Tent Bag                             | В                            | 1       | Wrap Around Tent Bag  Round Bottom Tent Bag |

Ratchets: Attach the ratchet buckle with loop strap (A) to the stakes by turning the 6" loop at the end of the ratchet inside out and pull the strap through the loop to create a noose and pull tight over the stake. Take the loop strap (B) attached to the tent and pull it through the reel bars slot of the ratchet (ratchet buckle needs to have handle facing upward at all times) and pull the loop strap (B) back towards the tent approximately 1 ½ feet. Hold the strap at this point with one hand and begin to crank the ratchet handle back and forth.