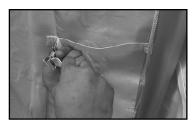

Ratchets: Attach the ratchet buckle with loop strap (A) to the stakes by turning the 6" loop at the end of the ratchet inside out and pull the strap through the loop to create a noose and pull tight over the stake. Take the loop strap (B) attached to the tent and pull it through the reel bars slot of the ratchet (ratchet buckle needs to have handle facing upward at all times) and pull the loop strap (B) back towards the tent approximately 1 ½ feet. Hold the strap at this point with one hand and begin to crank the ratchet handle back and forth.

**Ropes:** Attach the rope around the fitting at each leg location. Tie the bottom end of the rope to the stake using a Double Loop Clove Hitch Knot - Gripping the rope down from the grommet in your left hand, take the opposite end and create two loops that overlap. Move the first loop (located on the bottom) so that it slightly overlaps on top of the second; put loops over the stake through the center gap created by the overlapping loops. Pull tight with the excess rope.