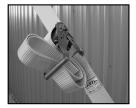

Ratchets: Attach the ratchet buckle with loop strap (A) to the stakes by turning the 6" loop at the end of the ratchet inside out and pull the strap through the loop to create a noose and pull tight over the stake. Take the loop strap (B) attached to the tent and pull it through the reel bars slot of the ratchet (ratchet buckle needs to have handle facing upward at all times) and pull the loop strap (B) back towards the tent approximately 1 ½ feet. Hold the strap at this point with one hand and begin to crank the ratchet handle back and forth.