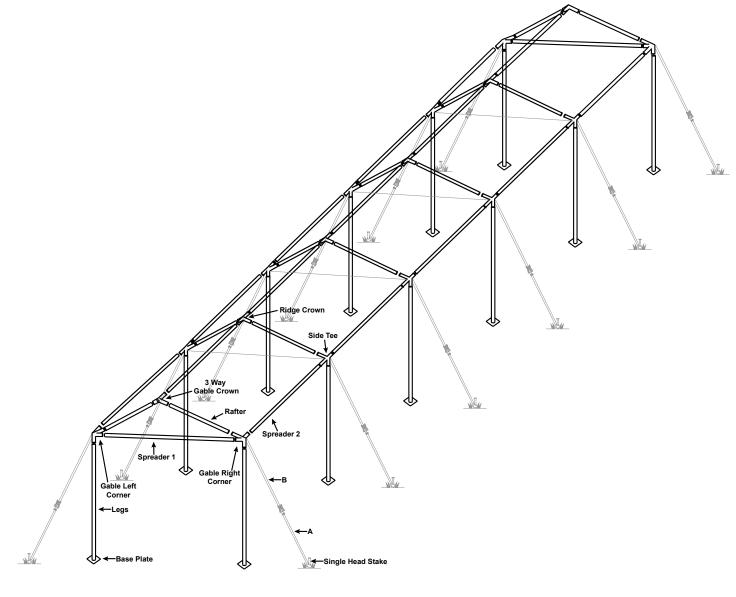

# **PARTS / MINIMUM STAKING LAYOUT**

## **Set Up Instructions**

- 1. Layout the frame parts on the ground in the approximate location that they will be when the frame is assembled. (See parts / minimum staking layout diagram)
- 2. Connect the 3 way gable crown to the rafters (7'8" black):
  - a. Each protrusion on the crown has two holes; one closer to the center (the alignment hole) and one further down the protrusion (the placement hole).
  - b. Place a pin in the alignment hole; this keeps the rafter from moving too far onto the crown. Slide the tubing onto the protrusion until it meets the pin.
  - c. Align the placement hole in the crown with the hole in the rafter and insert a pin.
  - d. Remove the alignment hole pin. (\*This procedure applies to all frame fittings)
- 3. Connect the rest of the tubing in the following order:
  - a. First spreader 2 (9'4" white) to first gable 3 way crown
  - b. First ridge crown to first spreader 2 (9'4" white)
  - c. Rafters (7'8" black) to first ridge crown
  - d. Second spreader 2 (9'4" white) to first ridge crown
  - e. Second ridge crown to second spreader 2 (9'4" white)
  - f. Rafters (7'8" black) to second ridge crown
  - g. Third spreader 2 (9'4" white) to second ridge crown
  - h. Third ridge crown to third spreader 2 (9'4" white)
  - i. Rafters (7'8" black) to third ridge crown
  - j. Fourth spreader 2 (9'4" white) to third ridge crown
  - k. Fourth ridge crown to fourth spreader 2 (9'4" white)
  - I. Rafters (7'8" black) to fourth ridge crown
  - m. Fifth spreader 2 (9'4" white) to fourth ridge crown
  - n. Fifth spreader 2 (9'4" white) to second gable 3 way crown
  - o. Rafters (7'8" black) to second gable crown
  - p. Side tee fittings to middle rafters (7'8" black)
  - \* Attach the included 15' frame cables with carabiner to the rings on the side tee fittings, connecting the two sides underneath the rafters and ridge crowns.
  - q. Gable left and gable right corner fittings to rafters (7'8" black)
  - r. Spreader 2's (9'4" white) to side tee fittings and gable corner fittings
  - s. Spreader 1's (14'4" red) between gable corner fittings