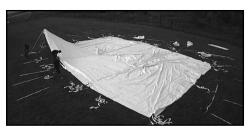

# Set Up Instructions

1. Unroll and unfold the tent top pieces on the drop cloth. There are 2 tent sections needed to install a 30'x30' Premiere II Pole Tent: two 30'x15' end sections. All lace lines are universal lace lines, so specific orientation of sections is not required. Do not walk or stand on the tent fabric.