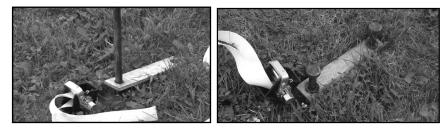

2. Place the stakes approximately 5' from the grommet locations. Arrange the box ratchet so that the ratchet is facing the tent. Align one end of the stake plate on top of the hole in the box ratchet; drive a stake through both holes. Drive all of the stakes into the ground vertically until the bottom head is flush with the stake plate or box ratchet.

14. Drive one double head stake vertically into the ground parallel to the center pole. Wrap the 5' center pole ratchet strap around the double head stake and the center pole. Tighten ratchet.

15. Roll excess ratchet straps and secure into the box ratchet buckle.