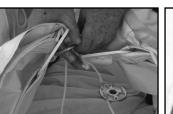

#### 2. Lace the tent together:

a. Line up the two powder coated stainless steel plates and steel rings (the lace side of the lace line will always be on the bottom).

b. Insert the galvanize nipple through the steel ring and powder coated stainless steel plate of one section, then through the steel ring and powder coated stainless steel plate of the second section.

Secure the ends of the nipple with the floor flanges. This creates one solid center pole pin location.

c. Starting in the middle and working toward the edge pull the first lace up through the first small grommet. Pull the second lace up through the second grommet, then through the loop of the first lace. d. While lacing the tent, be sure to connect the hook and loop rain flap to cover the lace line. This eliminates the need to crawl on the tent after it has been laced.