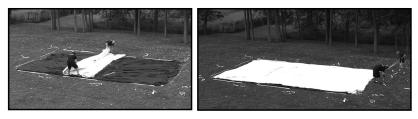

3. Roll out drop cloth to protect the tent from dirt and abrasions.

# Set Up Instructions

1. Unroll and unfold the tent top pieces on the drop cloth. There are 2 tent sections needed to install a 30'x30' Premiere II Pole Tent: two 30'x15' end sections. All lace lines are universal lace lines, so specific orientation of sections is not required. Do not walk or stand on the tent fabric.