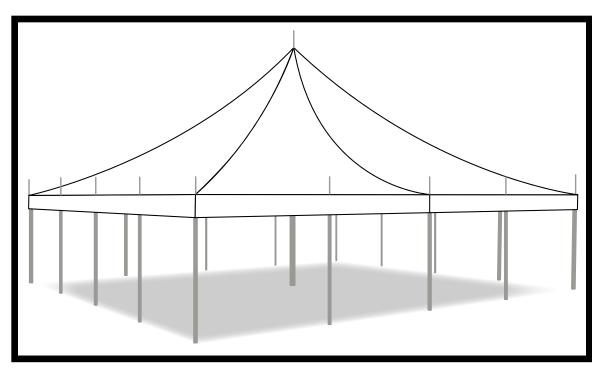

#### 30' x 30' Premiere II Series High Peak Pole Tent, Sectional

The Premiere II Series Engineered High Peak Pole Tent is a fine outdoor wedding tent and commercial event tent, or perfect for party rentals, concerts, church services, and any large scale venues that need shelter from the elements. This engineered tensioned tent provides smooth transitions within its sweeping design and high peak canopy. The Premiere II High Peak Pole Tent is engineered to withstand 90mph, 3 second wind gusts, making it great for party rentals and high end events.

#### **Premiere II Series High Peak Pole Tent Specifications**

| Width                      | 30 ft. /               | ′9.1m                 |  |  |  |  |
|----------------------------|------------------------|-----------------------|--|--|--|--|
| Length                     | 30 ft. / 9.1m          |                       |  |  |  |  |
| Area                       | 900 ft² / 82.8 m²      |                       |  |  |  |  |
| Eave Height                | 7' / 2.1m              | 8' / 2.4m             |  |  |  |  |
| Overall Height             | 18'10" / 5.7m          | 19'10" / 6.0m         |  |  |  |  |
| Pitch                      | 11' / 3.4m             |                       |  |  |  |  |
| Complete Weight Aluminum   | 1224 Lbs. / 555 Kg.    | 1243 Lbs. / 564 Kg.   |  |  |  |  |
| Series / Brand             | Premiere II            |                       |  |  |  |  |
| Class                      | Pole                   |                       |  |  |  |  |
| Center Pole                | er Pole Yes            |                       |  |  |  |  |
| Style / Shape              | High                   | Peak                  |  |  |  |  |
| Expandable                 | Yes                    |                       |  |  |  |  |
| Custom Printing Available  | No                     |                       |  |  |  |  |
| Fabric Material            | PVC Coated Polyester   |                       |  |  |  |  |
| Fabric Material Weight     | 16 oz. / yd² / 540 gsm |                       |  |  |  |  |
| Fabric Translucency        | Blockout               |                       |  |  |  |  |
| Water Repellency           | Waterproof             |                       |  |  |  |  |
| Flame Resistant            | Yes                    |                       |  |  |  |  |
| UV Resistant               | Yes                    |                       |  |  |  |  |
| Mold and Mildew Resistant  | Yes                    |                       |  |  |  |  |
| Frame / Pole Material      | Aluminum               |                       |  |  |  |  |
| Longest Component          | 8'10" / 2.7m           |                       |  |  |  |  |
| Persons required for setup | 3                      | 3                     |  |  |  |  |
| Occupancy                  | 90 Sit Down Dinner -   | 150 Cathedral Seating |  |  |  |  |
|                            |                        |                       |  |  |  |  |