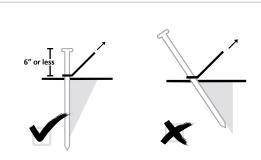

## **Staking Basics**

A properly driven stake will have 6" or less of the head exposed. The deeper that the stake is driven, the greater holding strength the stake will have. Anchoring stakes must be driven deep and vertical.

Stakes driven vertically have a greater holding strength than stakes driven at an angle. Vertically is defined as straight up down or angled up to 10° away from the tent, canopy, structure, or shelter.