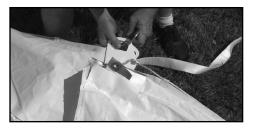

Secure the ends of the nipple with the floor flanges. This creates one solid center pole pin location.

c. Starting in the middle and working toward the edge pull the first lace up through the first small grommet. Pull the second lace up through the second grommet, then through the loop of the first lace. d. While lacing the tent, be sure to connect the hook and loop rain flap to cover the lace line. This eliminates the need to crawl on the tent after it has been laced.

# **INSTALLATION INSTRUCTIONS**

e. Continue in this fashion until the third grommet from the edge of the tent is reached. The third lace should be twice as long as the other loops (this is referred to as a double loop).

f. Pull the final two lines through the grommets and loop the second lace from the tent perimeter into the first lace (the lace is now going towards the direction of the double loop). Pull the third lace (double loop) through the second loop. The third lace (double loop) should now be strung through 2 loops (the second loop and the fourth loop).

g. Tie off just past the third grommet; this secures the entire lace line.

h. Connect the hook and loop located on the valance section at the end of each lace line.

3. Attach the tie back straps to the plates on the tent top. Make sure the two center holes in the plates are aligned for the side poles, while hooking the tie back straps to the larger holes towards the edge of the plates.