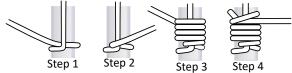

# INSTALLATION INSTRUCTIONS

7. Tie off the jump rope attached at each pole location. This rope is used to keep the pole in place in the wind so that the tent does not lift off the side pole pin. Secure the jump rope by pulling it six to twelve inches down the pole, bringing it around the pole and then between the pole and the rope itself. Pull it back taut to create tension on the vertical length. Now wrap the rope around the pole and vertical portion of the jump rope creating a tight coil that keeps the rope from slipping up. On the last coil, pull the end of the rope through to tie it off. (see diagram)