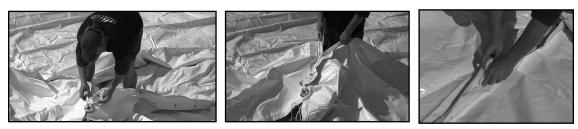

# Set Up Instructions

1. Unroll and unfold the tent top pieces on the drop cloth. There are 2 tent sections needed to install a 30'x30' Premiere II Pole Tent: two 30'x15' end sections. All lace lines are universal lace lines, so specific orientation of sections is not required. Do not walk or stand on the tent fabric.

#### 2. Lace the tent together:

a. Line up the two powder coated stainless steel plates and steel rings (the lace side of the lace line will always be on the bottom).

b. Insert the galvanize nipple through the steel ring and powder coated stainless steel plate of one section, then through the steel ring and powder coated stainless steel plate of the second section.

Secure the ends of the nipple with the floor flanges. This creates one solid center pole pin location.

c. Starting in the middle and working toward the edge pull the first lace up through the first small grommet. Pull the second lace up through the second grommet, then through the loop of the first lace. d. While lacing the tent, be sure to connect the hook and loop rain flap to cover the lace line. This eliminates the need to crawl on the tent after it has been laced.