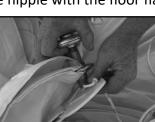

#### 2. Lace the tent together:

a. Line up the two powder coated stainless steel plates and steel rings (the lace side of the lace line will always be on the bottom).

b. Insert the galvanize nipple through the steel ring and powder coated stainless steel plate of one section, then through the steel ring and powder coated stainless steel plate of the second section.

Secure the ends of the nipple with the floor flanges. This creates one solid center pole pin location.

c. Starting in the middle and working toward the edge pull the first lace up through the first small grommet. Pull the second lace up through the second grommet, then through the loop of the first lace. d. While lacing the tent, be sure to connect the hook and loop rain flap to cover the lace line. This eliminates the need to crawl on the tent after it has been laced.