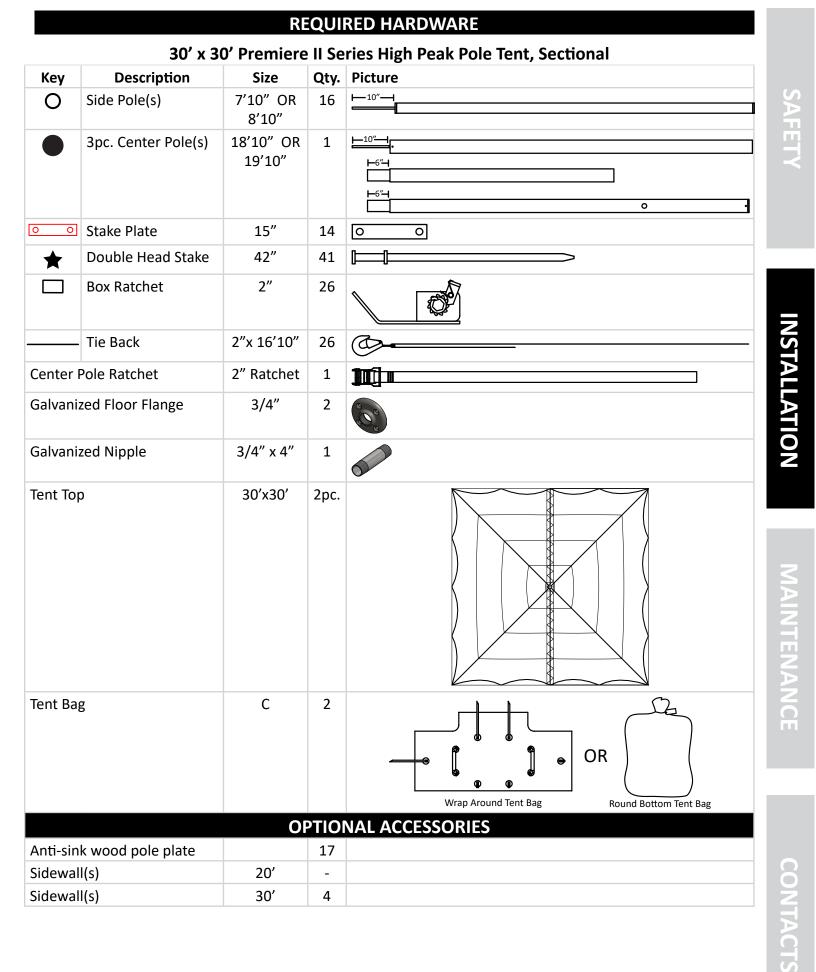

## **Preliminary set-up**

1. Layout all of the staking hardware around the tent (See minimum staking layout):

- a. 3 box ratchets, 2 stake plates (placed 90° apart), and 5 stakes go to each corner location.
- b. 2 box ratchets, 2 stake plates, and 4 stakes to each lace line location.
- c. 1 box ratchet, 1 stake plate, and 2 stakes to the side pole in the center of each end.
- d. 1 box ratchet and 1 stake goes to the remaining grommet locations.

2. Place the stakes approximately 5' from the grommet locations. Arrange the box ratchet so that the ratchet is facing the tent. Align one end of the stake plate on top of the hole in the box ratchet; drive a stake through both holes. Drive all of the stakes into the ground vertically until the bottom head is flush with the stake plate or box ratchet.