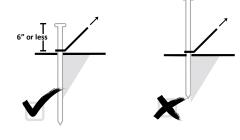

## **Staking Basics**

A properly driven stake will have 6" or less of the head exposed. The deeper that the stake is driven, the greater holding strength the stake will have. Anchoring stakes must be driven deep and vertical.

Stakes driven vertically have a greater holding strength than stakes driven at an angle. Vertically is defined as straight up down or angled up to 10° away from the tent, canopy, structure, or shelter.