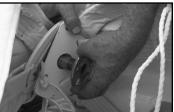

#### 2. Lace the tent together:

a. Line up the two powder coated stainless steel plates and steel rings (the lace side of the lace line will always be on the bottom).

b. Insert the galvanize nipple through the steel ring and powder coated stainless steel plate of one section, then through the steel ring and powder coated stainless steel plate of the second section.

Secure the ends of the nipple with the floor flanges. This creates one solid center pole pin location.

c. Starting in the middle and working toward the edge pull the first lace up through the first small grommet. Pull the second lace up through the second grommet, then through the loop of the first lace. d. While lacing the tent, be sure to connect the hook and loop rain flap to cover the lace line. This eliminates the need to crawl on the tent after it has been laced.