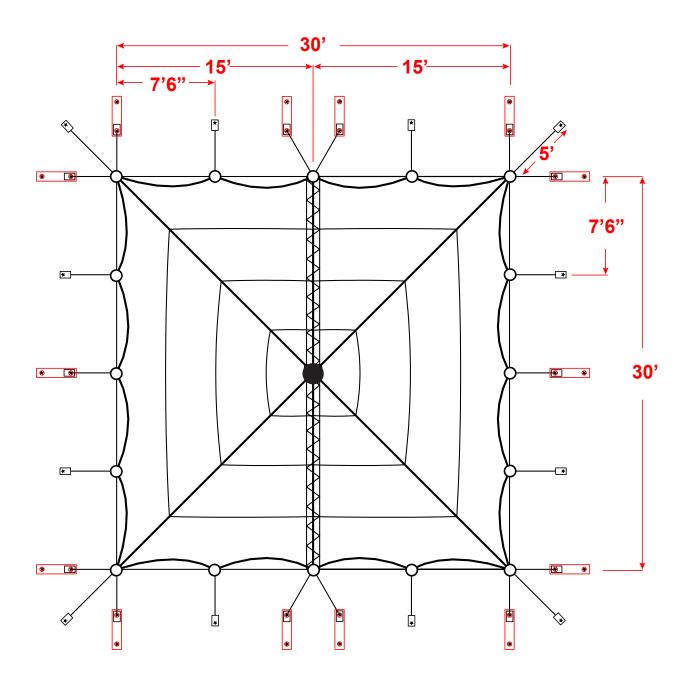

# MINIMUM STAKING LAYOUT

30' x 30' Premiere II Series High Peak Pole Tent

## **Preliminary set-up**

1. Layout all of the staking hardware around the tent (See minimum staking layout):

- a. 3 box ratchets, 2 stake plates (placed 90° apart), and 5 stakes go to each corner location.
- b. 2 box ratchets, 2 stake plates, and 4 stakes to each lace line location.
- c. 1 box ratchet, 1 stake plate, and 2 stakes to the side pole in the center of each end.
- d. 1 box ratchet and 1 stake goes to the remaining grommet locations.

2. Place the stakes approximately 5' from the grommet locations. Arrange the box ratchet so that the ratchet is facing the tent. Align one end of the stake plate on top of the hole in the box ratchet; drive a stake through both holes. Drive all of the stakes into the ground vertically until the bottom head is flush with the stake plate or box ratchet.