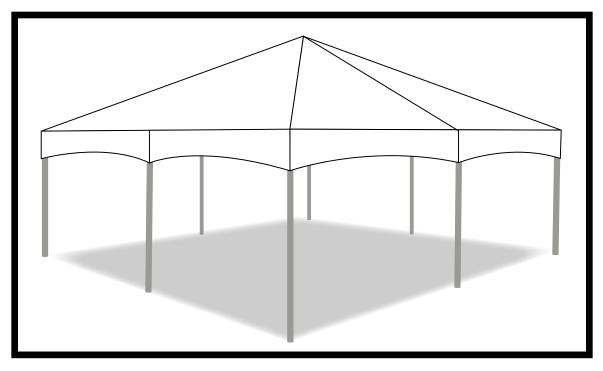

#### 20' x 20' Master Series Frame Tent, Sectional

Like most Celina Tent frame tents, the Master Series Frame tent utilizes the West Coast Style frame and fittings for compatibility between tents. The design of the Master Series Frame tent is meant to smooth and tighten the traditional look of frame tents by using a tensioned valance, or catenary curve, as opposed to clips or buckles. This allows the Master Series Frame tent to use less hardware, making for faster and easier installations.

### Colors available by special order

White & Red (5051) White & Green (5052) White & Blue (5053)

| Master Series Frame Tent Specifications |                                           |  |  |  |
|-----------------------------------------|-------------------------------------------|--|--|--|
| Width                                   | 20 ft. / 6.1m                             |  |  |  |
| Length                                  | 20 ft. / 6.1m                             |  |  |  |
| Area                                    | 400 ft <sup>2</sup> / 37.2m <sup>2</sup>  |  |  |  |
| Eave Height                             | 8' / 2.4m                                 |  |  |  |
| Overall Height                          | 13'/ 4m                                   |  |  |  |
| Pitch                                   | 5' / 1.5m                                 |  |  |  |
| Complete Weight Aluminum                | 551 Lbs. / 250Kg.                         |  |  |  |
| Complete Weight Galvanized              | 587 Lbs. / 266Kg.                         |  |  |  |
| Complete Weight Alum. Hybrid            | 628 Lbs. / 285 Kg.                        |  |  |  |
| Series / Brand                          | Master                                    |  |  |  |
| Class                                   | Frame                                     |  |  |  |
| Center Pole                             | No                                        |  |  |  |
| Style / Shape                           | Traditional                               |  |  |  |
| Expandable                              | Yes                                       |  |  |  |
| Custom Printing Available               | Yes                                       |  |  |  |
| Fabric Material                         | PVC Coated Polyester                      |  |  |  |
| Fabric Material Weight                  | 16 oz. / yd² / 540 gsm                    |  |  |  |
| Fabric Translucency                     | Blockout                                  |  |  |  |
| Water Repellency                        | Waterproof                                |  |  |  |
| Flame Resistant                         | Yes                                       |  |  |  |
| UV Resistant                            | Yes                                       |  |  |  |
| Mold and Mildew Resistant               | Yes                                       |  |  |  |
| Frame / Pole Material                   | Aluminum OR Galvanized                    |  |  |  |
| Longest Component                       | 14'4" / 4.4m                              |  |  |  |
| Persons required for setup              | 2-4                                       |  |  |  |
| Occupancy                               | 40 Sit Down Dinner - 67 Cathedral Seating |  |  |  |
|                                         |                                           |  |  |  |