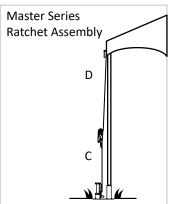

### **RATCHET ASSEMBLIES**

- A. Ratchet Buckle with Loop Strap
- B. Loop Strap
- **C.** Master Series Ratchet Buckles Loop Strap w/ O Ring
- D. Master Series Loop Strap