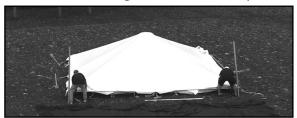

### **Set Up Instructions**

1. Lay out the frame parts on the ground in the approximate location that they will be when the frame is assembled. (See parts / minimum staking layout diagram)

- 2. Place the 8-way crown in the center of the framework; the protrusions on the crown will alternate between lifted and touching the ground when it is laid on a level surface. All lifted protrusions will point to the hip rafters, angled toward the corners of the tent.
- 3. Connect the 8-way crown to the hip rafters (14'4" red):
  - a. Each protrusion on the crown has two holes; one closer to the center (the alignment hole) and one further down the protrusion (the placement hole).
  - b. Place a pin in the alignment hole; this keeps the rafter from moving too far onto the crown. Slide the tubing onto the protrusion until it meets the pin.
  - c. Align the placement hole in the crown with the hole in the rafter and insert a pin.
  - d. Remove the alignment hole pin. (\*This procedure applies to all frame fittings)
- 4. Connect the rest of the tubing in the following order:
  - a. Rafters (10'6" green) to 8-way crown
  - b. Corner fittings to hip rafters (14'4" red)
  - c. Side tee fittings to rafters (10'6" green)
  - d. Spreaders (9'4" white) to side tee fittings
  - e. Spreaders (9'4" white) to corner fittings
- 5. Fasten the loop strap (B) around the fitting at each leg location.