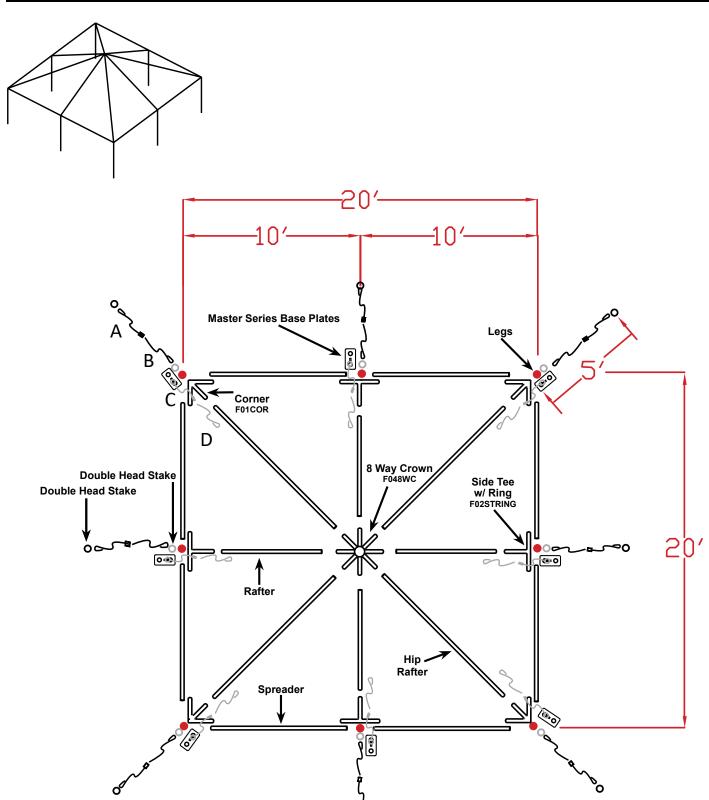

### 20' x 20' Master Series Frame Tent, Sectional

|                                                             |                                                                                                                                                                                                                           |                                                                                                                                                                                                                                                                                                                                                                                                                                                                                                                                                                                                                                                                                                                                                                                                                                                                                                                                                                                                                                                                          | Picture                                                                                                                                                                                                                                                                                                                                                                                                                                                                                                                                                                                                                                                                                                                                                                                                                                                                                                                                                                                                                                                                                                                                                                                                                                                                                                                                                                                                                                                                                                                                                                                                                                                                                                                                                                                                                                                                                                                                                                                                                                                                                                                        |
|-------------------------------------------------------------|---------------------------------------------------------------------------------------------------------------------------------------------------------------------------------------------------------------------------|--------------------------------------------------------------------------------------------------------------------------------------------------------------------------------------------------------------------------------------------------------------------------------------------------------------------------------------------------------------------------------------------------------------------------------------------------------------------------------------------------------------------------------------------------------------------------------------------------------------------------------------------------------------------------------------------------------------------------------------------------------------------------------------------------------------------------------------------------------------------------------------------------------------------------------------------------------------------------------------------------------------------------------------------------------------------------|--------------------------------------------------------------------------------------------------------------------------------------------------------------------------------------------------------------------------------------------------------------------------------------------------------------------------------------------------------------------------------------------------------------------------------------------------------------------------------------------------------------------------------------------------------------------------------------------------------------------------------------------------------------------------------------------------------------------------------------------------------------------------------------------------------------------------------------------------------------------------------------------------------------------------------------------------------------------------------------------------------------------------------------------------------------------------------------------------------------------------------------------------------------------------------------------------------------------------------------------------------------------------------------------------------------------------------------------------------------------------------------------------------------------------------------------------------------------------------------------------------------------------------------------------------------------------------------------------------------------------------------------------------------------------------------------------------------------------------------------------------------------------------------------------------------------------------------------------------------------------------------------------------------------------------------------------------------------------------------------------------------------------------------------------------------------------------------------------------------------------------|
| after                                                       | 14'4" / Red                                                                                                                                                                                                               | 4                                                                                                                                                                                                                                                                                                                                                                                                                                                                                                                                                                                                                                                                                                                                                                                                                                                                                                                                                                                                                                                                        |                                                                                                                                                                                                                                                                                                                                                                                                                                                                                                                                                                                                                                                                                                                                                                                                                                                                                                                                                                                                                                                                                                                                                                                                                                                                                                                                                                                                                                                                                                                                                                                                                                                                                                                                                                                                                                                                                                                                                                                                                                                                                                                                |
|                                                             | 10'6" / Green                                                                                                                                                                                                             | 4                                                                                                                                                                                                                                                                                                                                                                                                                                                                                                                                                                                                                                                                                                                                                                                                                                                                                                                                                                                                                                                                        |                                                                                                                                                                                                                                                                                                                                                                                                                                                                                                                                                                                                                                                                                                                                                                                                                                                                                                                                                                                                                                                                                                                                                                                                                                                                                                                                                                                                                                                                                                                                                                                                                                                                                                                                                                                                                                                                                                                                                                                                                                                                                                                                |
| der                                                         | 9'4" / White                                                                                                                                                                                                              | 8                                                                                                                                                                                                                                                                                                                                                                                                                                                                                                                                                                                                                                                                                                                                                                                                                                                                                                                                                                                                                                                                        |                                                                                                                                                                                                                                                                                                                                                                                                                                                                                                                                                                                                                                                                                                                                                                                                                                                                                                                                                                                                                                                                                                                                                                                                                                                                                                                                                                                                                                                                                                                                                                                                                                                                                                                                                                                                                                                                                                                                                                                                                                                                                                                                |
| Legs                                                        | 7'8" / Black                                                                                                                                                                                                              | 8                                                                                                                                                                                                                                                                                                                                                                                                                                                                                                                                                                                                                                                                                                                                                                                                                                                                                                                                                                                                                                                                        |                                                                                                                                                                                                                                                                                                                                                                                                                                                                                                                                                                                                                                                                                                                                                                                                                                                                                                                                                                                                                                                                                                                                                                                                                                                                                                                                                                                                                                                                                                                                                                                                                                                                                                                                                                                                                                                                                                                                                                                                                                                                                                                                |
| r                                                           |                                                                                                                                                                                                                           | 4                                                                                                                                                                                                                                                                                                                                                                                                                                                                                                                                                                                                                                                                                                                                                                                                                                                                                                                                                                                                                                                                        | Side View Top View                                                                                                                                                                                                                                                                                                                                                                                                                                                                                                                                                                                                                                                                                                                                                                                                                                                                                                                                                                                                                                                                                                                                                                                                                                                                                                                                                                                                                                                                                                                                                                                                                                                                                                                                                                                                                                                                                                                                                                                                                                                                                                             |
| ee w/ Ring                                                  |                                                                                                                                                                                                                           | 4                                                                                                                                                                                                                                                                                                                                                                                                                                                                                                                                                                                                                                                                                                                                                                                                                                                                                                                                                                                                                                                                        | Side View Top View                                                                                                                                                                                                                                                                                                                                                                                                                                                                                                                                                                                                                                                                                                                                                                                                                                                                                                                                                                                                                                                                                                                                                                                                                                                                                                                                                                                                                                                                                                                                                                                                                                                                                                                                                                                                                                                                                                                                                                                                                                                                                                             |
| r Crown                                                     |                                                                                                                                                                                                                           | 1                                                                                                                                                                                                                                                                                                                                                                                                                                                                                                                                                                                                                                                                                                                                                                                                                                                                                                                                                                                                                                                                        | Top View                                                                                                                                                                                                                                                                                                                                                                                                                                                                                                                                                                                                                                                                                                                                                                                                                                                                                                                                                                                                                                                                                                                                                                                                                                                                                                                                                                                                                                                                                                                                                                                                                                                                                                                                                                                                                                                                                                                                                                                                                                                                                                                       |
| er Series Base Plates                                       |                                                                                                                                                                                                                           | 8                                                                                                                                                                                                                                                                                                                                                                                                                                                                                                                                                                                                                                                                                                                                                                                                                                                                                                                                                                                                                                                                        | Side View Top View                                                                                                                                                                                                                                                                                                                                                                                                                                                                                                                                                                                                                                                                                                                                                                                                                                                                                                                                                                                                                                                                                                                                                                                                                                                                                                                                                                                                                                                                                                                                                                                                                                                                                                                                                                                                                                                                                                                                                                                                                                                                                                             |
| OR Pin & Bail                                               |                                                                                                                                                                                                                           | 56                                                                                                                                                                                                                                                                                                                                                                                                                                                                                                                                                                                                                                                                                                                                                                                                                                                                                                                                                                                                                                                                       | OR D                                                                                                                                                                                                                                                                                                                                                                                                                                                                                                                                                                                                                                                                                                                                                                                                                                                                                                                                                                                                                                                                                                                                                                                                                                                                                                                                                                                                                                                                                                                                                                                                                                                                                                                                                                                                                                                                                                                                                                                                                                                                                                                           |
| <b>A.</b> Ratchet Buckle with Loop Strap                    | 2" Ratchet w/<br>5' Strap/Loop                                                                                                                                                                                            | 8                                                                                                                                                                                                                                                                                                                                                                                                                                                                                                                                                                                                                                                                                                                                                                                                                                                                                                                                                                                                                                                                        |                                                                                                                                                                                                                                                                                                                                                                                                                                                                                                                                                                                                                                                                                                                                                                                                                                                                                                                                                                                                                                                                                                                                                                                                                                                                                                                                                                                                                                                                                                                                                                                                                                                                                                                                                                                                                                                                                                                                                                                                                                                                                                                                |
| B. Loop Strap                                               | 8' Strap/Loop                                                                                                                                                                                                             | 8                                                                                                                                                                                                                                                                                                                                                                                                                                                                                                                                                                                                                                                                                                                                                                                                                                                                                                                                                                                                                                                                        |                                                                                                                                                                                                                                                                                                                                                                                                                                                                                                                                                                                                                                                                                                                                                                                                                                                                                                                                                                                                                                                                                                                                                                                                                                                                                                                                                                                                                                                                                                                                                                                                                                                                                                                                                                                                                                                                                                                                                                                                                                                                                                                                |
| Double Head Stakes                                          | 36" <b>OR</b> 42"                                                                                                                                                                                                         | 8                                                                                                                                                                                                                                                                                                                                                                                                                                                                                                                                                                                                                                                                                                                                                                                                                                                                                                                                                                                                                                                                        |                                                                                                                                                                                                                                                                                                                                                                                                                                                                                                                                                                                                                                                                                                                                                                                                                                                                                                                                                                                                                                                                                                                                                                                                                                                                                                                                                                                                                                                                                                                                                                                                                                                                                                                                                                                                                                                                                                                                                                                                                                                                                                                                |
| C. Master Series Ratchet<br>Buckles Loop Strap w/ O<br>Ring | 1" Ratchet w/<br>4' Strap/Loop                                                                                                                                                                                            | 8                                                                                                                                                                                                                                                                                                                                                                                                                                                                                                                                                                                                                                                                                                                                                                                                                                                                                                                                                                                                                                                                        |                                                                                                                                                                                                                                                                                                                                                                                                                                                                                                                                                                                                                                                                                                                                                                                                                                                                                                                                                                                                                                                                                                                                                                                                                                                                                                                                                                                                                                                                                                                                                                                                                                                                                                                                                                                                                                                                                                                                                                                                                                                                                                                                |
| <b>D.</b> Master Series Loop<br>Strap                       | 6' Strap/Loop                                                                                                                                                                                                             | 8                                                                                                                                                                                                                                                                                                                                                                                                                                                                                                                                                                                                                                                                                                                                                                                                                                                                                                                                                                                                                                                                        |                                                                                                                                                                                                                                                                                                                                                                                                                                                                                                                                                                                                                                                                                                                                                                                                                                                                                                                                                                                                                                                                                                                                                                                                                                                                                                                                                                                                                                                                                                                                                                                                                                                                                                                                                                                                                                                                                                                                                                                                                                                                                                                                |
| Double Head Stakes                                          | 24"                                                                                                                                                                                                                       | 8                                                                                                                                                                                                                                                                                                                                                                                                                                                                                                                                                                                                                                                                                                                                                                                                                                                                                                                                                                                                                                                                        |                                                                                                                                                                                                                                                                                                                                                                                                                                                                                                                                                                                                                                                                                                                                                                                                                                                                                                                                                                                                                                                                                                                                                                                                                                                                                                                                                                                                                                                                                                                                                                                                                                                                                                                                                                                                                                                                                                                                                                                                                                                                                                                                |
| When the Ratchet Buckle with Lo                             | op Strap (A/C) is co                                                                                                                                                                                                      | nnected                                                                                                                                                                                                                                                                                                                                                                                                                                                                                                                                                                                                                                                                                                                                                                                                                                                                                                                                                                                                                                                                  | to Loop Strap (B/D) it forms the Ratchet Assembly.                                                                                                                                                                                                                                                                                                                                                                                                                                                                                                                                                                                                                                                                                                                                                                                                                                                                                                                                                                                                                                                                                                                                                                                                                                                                                                                                                                                                                                                                                                                                                                                                                                                                                                                                                                                                                                                                                                                                                                                                                                                                             |
| ор                                                          | 20'x20'                                                                                                                                                                                                                   | 1 pc.                                                                                                                                                                                                                                                                                                                                                                                                                                                                                                                                                                                                                                                                                                                                                                                                                                                                                                                                                                                                                                                                    |                                                                                                                                                                                                                                                                                                                                                                                                                                                                                                                                                                                                                                                                                                                                                                                                                                                                                                                                                                                                                                                                                                                                                                                                                                                                                                                                                                                                                                                                                                                                                                                                                                                                                                                                                                                                                                                                                                                                                                                                                                                                                                                                |
|                                                             | iption (Key) after  der  Legs  r  Crown  Crown  A. Ratchet Buckle with Loop Strap B. Loop Strap Double Head Stakes  C. Master Series Ratchet Buckles Loop Strap w/ O Ring  D. Master Series Loop Strap Double Head Stakes | iption (Key)  after  after  14'4" / Red  10'6" / Green  der  9'4" / White  Prescription (Key)  A. Ratchet Buckle with Loop Strap  Double Head Stakes  C. Master Series Ratchet Buckles Loop Strap w/ O Ring  D. Master Series Loop Strap  Double Head Stakes  Double Head Stakes | iption (Key)  after 14'4" / Red 4  10'6" / Green 4  der 9'4" / White 8  Tee w/ Ring 4  A. Ratchet Buckle with Loop Strap B. Loop Strap B. Loop Strap B. C. Master Series Ratchet Buckles Loop Strap Whate Strap  Double Head Stakes 36" OR 42" 8  OR Naster Series Loop Strap B. Master Series B. Master B. Mast |

### **Set Up Instructions**

1. Lay out the frame parts on the ground in the approximate location that they will be when the frame is assembled. (See parts / minimum staking layout diagram)

- 2. Place the 8-way crown in the center of the framework; the protrusions on the crown will alternate between lifted and touching the ground when it is laid on a level surface. All lifted protrusions will point to the hip rafters, angled toward the corners of the tent.
- 3. Connect the 8-way crown to the hip rafters (14'4" red):
  - a. Each protrusion on the crown has two holes; one closer to the center (the alignment hole) and one further down the protrusion (the placement hole).
  - b. Place a pin in the alignment hole; this keeps the rafter from moving too far onto the crown. Slide the tubing onto the protrusion until it meets the pin.
  - c. Align the placement hole in the crown with the hole in the rafter and insert a pin.
  - d. Remove the alignment hole pin. (\*This procedure applies to all frame fittings)
- 4. Connect the rest of the tubing in the following order:
  - a. Rafters (10'6" green) to 8-way crown
  - b. Corner fittings to hip rafters (14'4" red)
  - c. Side tee fittings to rafters (10'6" green)
  - d. Spreaders (9'4" white) to side tee fittings
  - e. Spreaders (9'4" white) to corner fittings
- 5. Fasten the loop strap (B) around the fitting at each leg location.