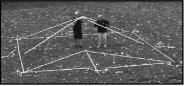

### **Set Up Instructions**

1. Lay out the frame parts on the ground in the approximate location that they will be when the frame is assembled. (See parts / minimum staking layout diagram)

- 2. Place the 8-way crown in the center of the framework; the protrusions on the crown will alternate between lifted and touching the ground when it is laid on a level surface. All lifted protrusions will point to the hip rafters, angled toward the corners of the tent.
- 3. Connect the 8-way crown to the hip rafters (14'4" red):
  - a. Each protrusion on the crown has two holes; one closer to the center (the alignment hole) and one further down the protrusion (the placement hole).
  - b. Place a pin in the alignment hole; this keeps the rafter from moving too far onto the crown. Slide the tubing onto the protrusion until it meets the pin.
  - c. Align the placement hole in the crown with the hole in the rafter and insert a pin.
  - d. Remove the alignment hole pin. (\*This procedure applies to all frame fittings)
- 4. Connect the rest of the tubing in the following order:
  - a. Rafters (10'6" green) to 8-way crown
  - b. Corner fittings to hip rafters (14'4" red)
  - c. Side tee fittings to rafters (10'6" green)
  - d. Spreaders (9'4" white) to side tee fittings
  - e. Spreaders (9'4" white) to corner fittings
- 5. Fasten the loop strap (B) around the fitting at each leg location.