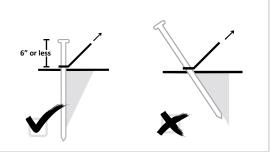

### **Staking Basics**

A properly driven stake will have 6" or less of the head exposed. The deeper that the stake is driven, the greater holding strength the stake will have. Anchoring stakes must be driven deep and vertical.

Stakes driven vertically have a greater holding strength than stakes driven at an angle. Vertically is defined as straight up down or angled up to 10° away from the tent, canopy, structure, or shelter.