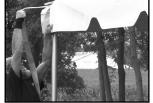

6. Roll out a drop cloth to protect the tent top of dirt and abrasions next to the frame and unroll the tent top pieces. The tent needs to be laid out in the sequence of: 20x10 lace end, 20x10 grommet end.