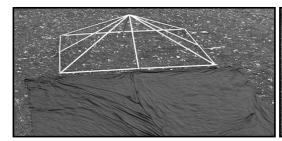

### **Set Up Instructions**

1. Lay out the frame parts on the ground in the approximate location that they will be when the frame is assembled. (See parts / minimum staking layout diagram)

- 2. Place the 8-way crown in the center of the framework; the protrusions on the crown will alternate between lifted and touching the ground when it is laid on a level surface. All lifted protrusions will point to the hip rafters, angled toward the corners of the tent.
- 3. Connect the 8-way crown to the hip rafters (14'4" red):
  - a. Each protrusion on the crown has two holes; one closer to the center (the alignment hole) and one further down the protrusion (the placement hole).
  - b. Place a pin in the alignment hole; this keeps the rafter from moving too far onto the crown. Slide the tubing onto the protrusion until it meets the pin.
  - c. Align the placement hole in the crown with the hole in the rafter and insert a pin.
  - d. Remove the alignment hole pin. (\*This procedure applies to all frame fittings)
- 4. Connect the rest of the tubing in the following order:
  - a. Rafters (10'6" green) to 8-way crown
  - b. Corner fittings to hip rafters (14'4" red)
  - c. Side tee fittings to rafters (10'6" green)
  - d. Spreaders (9'4" white) to side tee fittings
  - e. Spreaders (9'4" white) to corner fittings
- 5. Fasten the loop strap (B) around the fitting at each leg location.

6. Roll out a drop cloth to protect the tent top of dirt and abrasions next to the frame and unroll the tent top pieces. The tent needs to be laid out in the sequence of: 20x10 lace end, 20x10 grommet end.