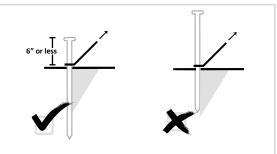

### **Staking Basics**

A properly driven stake will have 6" or less of the head exposed. The deeper that the stake is driven, the greater holding strength the stake will have. Anchoring stakes must be driven deep and vertical.

Stakes driven vertically have a greater holding strength than stakes driven at an angle. Vertically is defined as straight up down or angled up to 10° away from the tent, canopy, structure, or shelter.