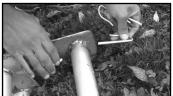

### **Set Up Instructions**

1. Lay out the frame parts on the ground in the approximate location that they will be when the frame is assembled. (See parts / minimum staking layout diagram)

- 2. Place the 8-way crown in the center of the framework; the protrusions on the crown will alternate between lifted and touching the ground when it is laid on a level surface. All lifted protrusions will point to the hip rafters, angled toward the corners of the tent.
- 3. Connect the 8-way crown to the hip rafters (14'4" red):
  - a. Each protrusion on the crown has two holes; one closer to the center (the alignment hole) and one further down the protrusion (the placement hole).
  - b. Place a pin in the alignment hole; this keeps the rafter from moving too far onto the crown. Slide the tubing onto the protrusion until it meets the pin.
  - c. Align the placement hole in the crown with the hole in the rafter and insert a pin.
  - d. Remove the alignment hole pin. (\*This procedure applies to all frame fittings)
- 4. Connect the rest of the tubing in the following order:
  - a. Rafters (10'6" green) to 8-way crown
  - b. Corner fittings to hip rafters (14'4" red)
  - c. Side tee fittings to rafters (10'6" green)
  - d. Spreaders (9'4" white) to side tee fittings
  - e. Spreaders (9'4" white) to corner fittings
- 5. Fasten the loop strap (B) around the fitting at each leg location.