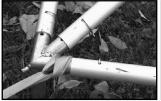

### **Set Up Instructions**

1. Lay out the frame parts on the ground in the approximate location that they will be when the frame is assembled. (See parts / minimum staking layout diagram)

- 2. Place the 8-way crown in the center of the framework; the protrusions on the crown will alternate between lifted and touching the ground when it is laid on a level surface. All lifted protrusions will point to the hip rafters, angled toward the corners of the tent.
- 3. Connect the 8-way crown to the hip rafters (14'4" red):
  - a. Each protrusion on the crown has two holes; one closer to the center (the alignment hole) and one further down the protrusion (the placement hole).
  - b. Place a pin in the alignment hole; this keeps the rafter from moving too far onto the crown. Slide the tubing onto the protrusion until it meets the pin.
  - c. Align the placement hole in the crown with the hole in the rafter and insert a pin.
  - d. Remove the alignment hole pin. (\*This procedure applies to all frame fittings)
- 4. Connect the rest of the tubing in the following order:
  - a. Rafters (10'6" green) to 8-way crown
  - b. Corner fittings to hip rafters (14'4" red)
  - c. Side tee fittings to rafters (10'6" green)
  - d. Spreaders (9'4" white) to side tee fittings
  - e. Spreaders (9'4" white) to corner fittings
- 5. Fasten the loop strap (B) around the fitting at each leg location.