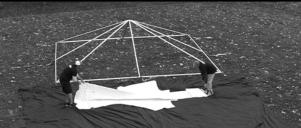

### **Set Up Instructions**

1. Lay out the frame parts on the ground in the approximate location that they will be when the frame is assembled. (See parts / minimum staking layout diagram)

- 2. Place the 8-way crown in the center of the framework; the protrusions on the crown will alternate between lifted and touching the ground when it is laid on a level surface. All lifted protrusions will point to the hip rafters, angled toward the corners of the tent.
- 3. Connect the 8-way crown to the hip rafters (14'4" red):
  - a. Each protrusion on the crown has two holes; one closer to the center (the alignment hole) and one further down the protrusion (the placement hole).
  - b. Place a pin in the alignment hole; this keeps the rafter from moving too far onto the crown. Slide the tubing onto the protrusion until it meets the pin.
  - c. Align the placement hole in the crown with the hole in the rafter and insert a pin.
  - d. Remove the alignment hole pin. (\*This procedure applies to all frame fittings)
- 4. Connect the rest of the tubing in the following order:
  - a. Rafters (10'6" green) to 8-way crown
  - b. Corner fittings to hip rafters (14'4" red)
  - c. Side tee fittings to rafters (10'6" green)
  - d. Spreaders (9'4" white) to side tee fittings
  - e. Spreaders (9'4" white) to corner fittings
- 5. Fasten the loop strap (B) around the fitting at each leg location.

6. Roll out a drop cloth to protect the tent top of dirt and abrasions next to the frame and unroll the tent top pieces. The tent needs to be laid out in the sequence of: 20x10 lace end, 20x10 grommet end.