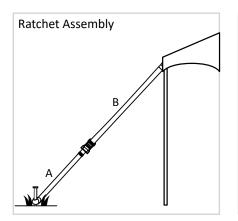

### **RATCHET ASSEMBLIES**

- A. Ratchet Buckle with Loop Strap
- B. Loop Strap
- **C.** Master Series Ratchet Buckles Loop Strap w/ O Ring
- D. Master Series Loop Strap