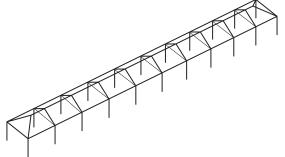

# **PARTS / MINIMUM STAKING LAYOUT**

#### **Set Up Instructions**

1. Layout the frame parts on the ground in the approximate location that they will be when the frame is assembled. (See parts / minimum staking layout diagram)

- 2. Connect one 3-way crown to the hip rafters (6'10" green):
  - a. Each protrusion on the crown has two holes; one closer to the center (the alignment hole) and one further down the protrusion (the placement hole).
  - b. Place a pin in the alignment hole; this keeps the rafter from moving too far onto the crown. Slide the tubing onto the protrusion until it meets the pin.
  - c. Align the placement hole in the crown with the hole in the rafter and insert a pin.
  - d. Remove the alignment hole pin. (\*This procedure applies to all frame fittings)
- 3. Connect the rest of the tubing in the following order:
  - a. First top spreader (4'4" white) to the completed 3-way crown
  - b. First top spreader (4'4" white) to ridge crown
  - c. Rafters (4'11" green) to first ridge crown
  - d. First spreader (9'4" white) to first ridge crown
  - e. Second ridge crown to first spreader (9'4" white)
  - f. Rafters (4'11" green) to second ridge crown
  - g. Second spreader (9'4" white) to second ridge crown
  - h. Third ridge crown to second spreader (9'4" white)
  - i. Rafters (4'11" green) to third ridge crown
  - j. Third spreader (9'4" white) to third ridge crown
  - k. Fourth ridge crown to third spreader (9'4" white)
  - I. Rafters (4'11" green) to fourth ridge crown
  - m. Fourth spreader (9'4" white) to fourth ridge crown
  - n. Fifth ridge crown to fourth spreader (9'4" white)
  - o. Rafters (4'11" green) to fifth ridge crown
  - p. Fifth spreader (9'4" white) to fifth ridge crown
  - q. Sixth ridge crown to fifth spreader (9'4" white)
  - r. Rafters (4'11" green) to sixth ridge crown
  - s. Sixth spreader (9'4" white) to sixth ridge crown
  - t. Seventh ridge crown to sixth spreader (9'4" white)
  - u. Rafters (4'11" green) to seventh ridge crown
  - v. Seventh spreader (9'4" white) to seventh ridge crown
  - w. Eighth ridge crown to seventh spreader (9'4" white)
  - x. Rafters (4'11" green) to eighth ridge crown
  - y. Eighth spreader (9'4" white) to eighth ridge crown
  - z. Ninth ridge crown to eighth spreader (9'4" white)
  - aa. Rafters (4'11" green) to ninth ridge crown
  - bb. Second top spreader (4'4" white) to ninth ridge crown
  - cc. Second top spreader (4'4" white) to second 3-way crown
  - dd. Second 3-way crown to remaining hip rafters (6'10" green)
  - ee. Corner fittings to hip rafters (6'10" green)
  - ff. Side tee fittings to rafters (4'11" green)
  - gg. Spreaders (9'4" white) to side tee fittings
  - hh. Spreaders (9'4" white) to corner fittings