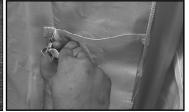

**Ropes:** Attach the rope around the fitting at each leg location. Tie the bottom end of the rope to the stake using a Double Loop Clove Hitch Knot - Gripping the rope down from the grommet in your left hand, take the opposite end and create two loops that overlap. Move the first loop (located on the bottom) so that it slightly overlaps on top of the second; put loops over the stake through the center gap created by the overlapping loops. Pull tight with the excess rope.