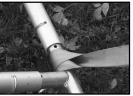

#### **Set Up Instructions**

1. Layout the frame parts on the ground in the approximate location that they will be when the frame is assembled. (See parts / minimum staking layout diagram)

- 2. Connect one 3-way crown to the hip rafters (6'10" green):
  - a. Each protrusion on the crown has two holes; one closer to the center (the alignment hole) and one further down the protrusion (the placement hole).
  - b. Place a pin in the alignment hole; this keeps the rafter from moving too far onto the crown. Slide the tubing onto the protrusion until it meets the pin.
  - c. Align the placement hole in the crown with the hole in the rafter and insert a pin.
  - d. Remove the alignment hole pin. (\*This procedure applies to all frame fittings)
- 3. Connect the rest of the tubing in the following order:
  - a. First top spreader (4'4" white) to the completed 3-way crown
  - b. First top spreader (4'4" white) to ridge crown
  - c. Rafters (4'11" green) to first ridge crown
  - d. First spreader (9'4" white) to first ridge crown
  - e. Second ridge crown to first spreader (9'4" white)
  - f. Rafters (4'11" green) to second ridge crown
  - g. Second spreader (9'4" white) to second ridge crown
  - h. Third ridge crown to second spreader (9'4" white)
  - i. Rafters (4'11" green) to third ridge crown
  - j. Third spreader (9'4" white) to third ridge crown
  - k. Fourth ridge crown to third spreader (9'4" white)
  - I. Rafters (4'11" green) to fourth ridge crown
  - m. Fourth spreader (9'4" white) to fourth ridge crown
  - n. Fifth ridge crown to fourth spreader (9'4" white)
  - o. Rafters (4'11" green) to fifth ridge crown
  - p. Fifth spreader (9'4" white) to fifth ridge crown
  - q. Sixth ridge crown to fifth spreader (9'4" white)
  - r. Rafters (4'11" green) to sixth ridge crown
  - s. Sixth spreader (9'4" white) to sixth ridge crown
  - t. Seventh ridge crown to sixth spreader (9'4" white)
  - u. Rafters (4'11" green) to seventh ridge crown
  - v. Seventh spreader (9'4" white) to seventh ridge crown
  - w. Eighth ridge crown to seventh spreader (9'4" white)
  - x. Rafters (4'11" green) to eighth ridge crown
  - y. Eighth spreader (9'4" white) to eighth ridge crown
  - z. Ninth ridge crown to eighth spreader (9'4" white)
  - aa. Rafters (4'11" green) to ninth ridge crown
  - bb. Second top spreader (4'4" white) to ninth ridge crown
  - cc. Second top spreader (4'4" white) to second 3-way crown
  - dd. Second 3-way crown to remaining hip rafters (6'10" green)
  - ee. Corner fittings to hip rafters (6'10" green)
  - ff. Side tee fittings to rafters (4'11" green)
  - gg. Spreaders (9'4" white) to side tee fittings
  - hh. Spreaders (9'4" white) to corner fittings