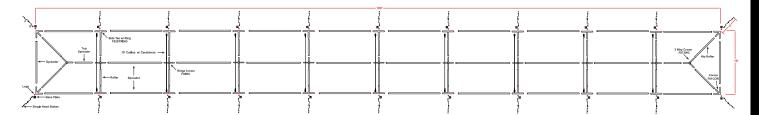

# **PARTS / MINIMUM STAKING LAYOUT**

#### **Set Up Instructions**

1. Layout the frame parts on the ground in the approximate location that they will be when the frame is assembled. (See parts / minimum staking layout diagram)

- 2. Connect one 3-way crown to the hip rafters (6'10" green):
  - a. Each protrusion on the crown has two holes; one closer to the center (the alignment hole) and one further down the protrusion (the placement hole).
  - b. Place a pin in the alignment hole; this keeps the rafter from moving too far onto the crown. Slide the tubing onto the protrusion until it meets the pin.
  - c. Align the placement hole in the crown with the hole in the rafter and insert a pin.
  - d. Remove the alignment hole pin. (\*This procedure applies to all frame fittings)
- 3. Connect the rest of the tubing in the following order:
  - a. First top spreader (4'4" white) to the completed 3-way crown
  - b. First top spreader (4'4" white) to ridge crown
  - c. Rafters (4'11" green) to first ridge crown
  - d. First spreader (9'4" white) to first ridge crown
  - e. Second ridge crown to first spreader (9'4" white)
  - f. Rafters (4'11" green) to second ridge crown
  - g. Second spreader (9'4" white) to second ridge crown
  - h. Third ridge crown to second spreader (9'4" white)
  - i. Rafters (4'11" green) to third ridge crown
  - j. Third spreader (9'4" white) to third ridge crown
  - k. Fourth ridge crown to third spreader (9'4" white)
  - I. Rafters (4'11" green) to fourth ridge crown
  - m. Fourth spreader (9'4" white) to fourth ridge crown
  - n. Fifth ridge crown to fourth spreader (9'4" white)
  - o. Rafters (4'11" green) to fifth ridge crown
  - p. Fifth spreader (9'4" white) to fifth ridge crown
  - q. Sixth ridge crown to fifth spreader (9'4" white)
  - r. Rafters (4'11" green) to sixth ridge crown
  - s. Sixth spreader (9'4" white) to sixth ridge crown
  - t. Seventh ridge crown to sixth spreader (9'4" white)
  - u. Rafters (4'11" green) to seventh ridge crown
  - v. Seventh spreader (9'4" white) to seventh ridge crown
  - w. Eighth ridge crown to seventh spreader (9'4" white)
  - x. Rafters (4'11" green) to eighth ridge crown
  - y. Eighth spreader (9'4" white) to eighth ridge crown
  - z. Ninth ridge crown to eighth spreader (9'4" white)
  - aa. Rafters (4'11" green) to ninth ridge crown
  - bb. Second top spreader (4'4" white) to ninth ridge crown
  - cc. Second top spreader (4'4" white) to second 3-way crown
  - dd. Second 3-way crown to remaining hip rafters (6'10" green)
  - ee. Corner fittings to hip rafters (6'10" green)
  - ff. Side tee fittings to rafters (4'11" green)
  - gg. Spreaders (9'4" white) to side tee fittings
  - hh. Spreaders (9'4" white) to corner fittings