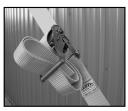

Ratchets: Attach the ratchet buckle with loop strap (A) to the stakes by turning the 6" loop at the end of the ratchet inside out and pull the strap through the loop to create a noose and pull tight over the stake. Take the loop strap (B) attached to the tent and pull it through the reel bars slot of the ratchet (ratchet buckle needs to have handle facing upward at all time) and pull the loop strap (B) back towards the tent approximately 1 ½ feet. Hold the strap at this point with one hand and begin to crank the ratchet handle back and forth.

18. Roll excess ratchet straps and secure into the ratchet buckle.

19. The tent top should now be complete. If sidewalls are desired, unroll the sidewalls between the stakes and the legs around the perimeter of the tent. Starting at a leg, clip the sidewall snap hooks to the rope line that is attached to the tent top.