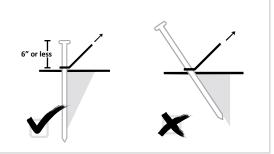

# **Staking Basics**

A properly driven stake will have 6" or less of the head exposed. The deeper that the stake is driven, the greater holding strength the stake will have. Anchoring stakes must be driven deep and vertical.

Stakes driven vertically have a greater holding strength than stakes driven at an angle. Vertically is defined as straight up down or angled up to 10° away from the tent, canopy, structure, or shelter.