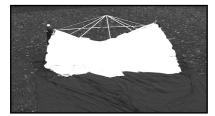

6. Roll out a drop cloth to protect the tent from dirt and abrasions next to the frame and unroll the tent top. The tent needs to be laid out in the sequence of: 10'x5' grommet end, 10'x10' midsection, 10'x20' midsection (x4), and 10'x5' lace end. (The midsection has a lace and grommet side; each seam requires one lace line and one grommet line for fastening.)

- 7. Lace the tent together:
  - a. Line up each tent section (the lace end will always be on the bottom) so that they overlap.
  - b. Starting in the middle and working toward the edge pull the first lace up through the first small grommet. Pull the second lace up through the second grommet, then through the loop of the first lace.
  - c. While lacing the tent, be sure to connect the rain flap to the rope covering the lace line. This eliminates the need to crawl on the tent after it has been laced.
  - d. Continue in this fashion until the third grommet from the edge of the tent is reached. The third lace should be twice as long as the other loops (this is referred to as a double loop).
  - e. Pull the final two lines through the grommets and loop the second lace from the tent perimeter into the first lace (the lace is now going towards the direction of the double loop). Pull the third lace (double loop) through the second loop. The third lace (double loop) should now be strung through 2 loops (the second loop and the fourth loop).
  - f. Tie off just past the third grommet; this secures the entire lace line.
  - g. Connect the hook and loop located on the valance section at the end of each lace line.
  - h. Repeat this method to secure all other lace lines.
- 8. Pull the tent top over the frame, lifting up on the fabric or "flapping" it to create a cushion of air.