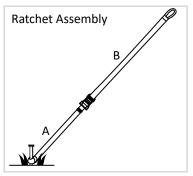

Ratchets: Attach the ratchet buckle with loop strap (A) to the stakes by turning the 6" loop at the end of the ratchet inside out and pull the strap through the loop to create a noose and pull tight over the stake. Take the loop strap (B) attached to the tent and pull it through the reel bars slot of the ratchet (ratchet buckle needs to have handle facing upward at all time) and pull the loop strap (B) back towards the tent approximately 1 ½ feet. Hold the strap at this point with one hand and begin to crank the ratchet handle back and forth.