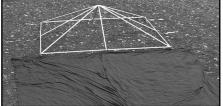

# **PARTS / MINIMUM STAKING LAYOUT**

#### **Set Up Instructions**

1. Layout the frame parts on the ground in the approximate location that they will be when the frame is assembled. (See parts / minimum staking layout diagram)

- 2. Connect one 3-way crown to the hip rafters (6'10" green):
  - a. Each protrusion on the crown has two holes; one closer to the center (the alignment hole) and one further down the protrusion (the placement hole).
  - b. Place a pin in the alignment hole; this keeps the rafter from moving too far onto the crown. Slide the tubing onto the protrusion until it meets the pin.
  - c. Align the placement hole in the crown with the hole in the rafter and insert a pin.
  - d. Remove the alignment hole pin. (\*This procedure applies to all frame fittings)
- 3. Connect the rest of the tubing in the following order:
  - a. First top spreader (4'4" white) to the completed 3-way crown
  - b. First top spreader (4'4" white) to ridge crown
  - c. Rafters (4'11" green) to first ridge crown
  - d. First spreader (9'4" white) to first ridge crown
  - e. Second ridge crown to first spreader (9'4" white)
  - f. Rafters (4'11" green) to second ridge crown
  - g. Second spreader (9'4" white) to second ridge crown
  - h. Third ridge crown to second spreader (9'4" white)
  - i. Rafters (4'11" green) to third ridge crown
  - j. Third spreader (9'4" white) to third ridge crown
  - k. Fourth ridge crown to third spreader (9'4" white)
  - I. Rafters (4'11" green) to fourth ridge crown
  - m. Fourth spreader (9'4" white) to fourth ridge crown
  - n. Fifth ridge crown to fourth spreader (9'4" white)
  - o. Rafters (4'11" green) to fifth ridge crown
  - p. Fifth spreader (9'4" white) to fifth ridge crown
  - q. Sixth ridge crown to fifth spreader (9'4" white)
  - r. Rafters (4'11" green) to sixth ridge crown
  - s. Sixth spreader (9'4" white) to sixth ridge crown
  - t. Seventh ridge crown to sixth spreader (9'4" white)
  - u. Rafters (4'11" green) to seventh ridge crown
  - v. Seventh spreader (9'4" white) to seventh ridge crown
  - w. Eighth ridge crown to seventh spreader (9'4" white)
  - x. Rafters (4'11" green) to eighth ridge crown
  - y. Eighth spreader (9'4" white) to eighth ridge crown
  - z. Ninth ridge crown to eighth spreader (9'4" white)
  - aa. Rafters (4'11" green) to ninth ridge crown
  - bb. Second top spreader (4'4" white) to ninth ridge crown
  - cc. Second top spreader (4'4" white) to second 3-way crown
  - dd. Second 3-way crown to remaining hip rafters (6'10" green)
  - ee. Corner fittings to hip rafters (6'10" green)
  - ff. Side tee fittings to rafters (4'11" green)
  - gg. Spreaders (9'4" white) to side tee fittings
  - hh. Spreaders (9'4" white) to corner fittings