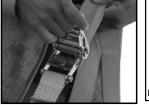

Ratchets: Attach the ratchet buckle with loop strap (A) to the stakes by turning the 6" loop at the end of the ratchet inside out and pull the strap through the loop to create a noose and pull tight over the stake. Take the loop strap (B) attached to the tent and pull it through the reel bars slot of the ratchet (ratchet buckle needs to have handle facing upward at all time) and pull the loop strap (B) back towards the tent approximately 1 ½ feet. Hold the strap at this point with one hand and begin to crank the ratchet handle back and forth.