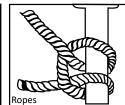

**Ropes:** Attach the rope around the fitting at each leg location. Tie the bottom end of the rope to the stake using a Double Loop Clove Hitch Knot - Gripping the rope down from the grommet in your left hand, take the opposite end and create two loops that overlap. Move the first loop (located on the bottom) so that it slightly overlaps on top of the second; put loops over the stake through the center gap created by the overlapping loops. Pull tight with the excess rope.