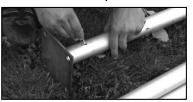

9. Loosely fasten 2 alligator straps at each corner around the perimeter tubing to secure the tent top.

10. Attach the base plates to the legs (6'8" brown, or 7'8" black), securing with a pin.

- 11. In windy conditions, locate the downwind side of the tent to lift first; this keeps the wind from catching the tent.
- 12. Step on the base plate to free both hands and lift one side of the tent frame. <u>Do not lift one corner at a time;</u> <u>lift the entire side of the tent.</u> Insert corner fittings into the top of the leg, securing with a pin. Insert all pins from the outside in; this keeps the protruding section of the pin from puncturing the tent fabric.