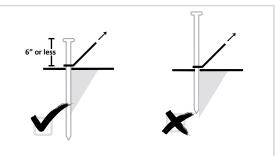

## **Staking Basics**

A properly driven stake will have 6" or less of the head exposed. The deeper that the stake is driven, the greater holding strength the stake will have. Anchoring stakes must be driven deep and vertical.

Stakes driven vertically have a greater holding strength than stakes driven at an angle. Vertically is defined as straight up down or angled up to 10° away from the tent, canopy, structure, or shelter.