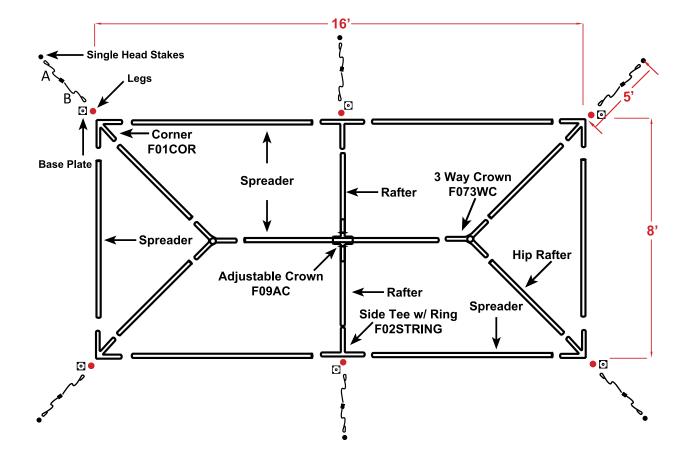

## **PARTS / MINIMUM STAKING LAYOUT**

## **Set Up Instructions**

1. Layout the frame parts on the ground in the approximate location that they will be when the frame is assembled.

(See parts / minimum staking layout diagram)

- 2. Connect one 3-way crown to the hip rafters (5'4" white):
  - a. Each protrusion on the crown has two holes; one closer to the center (the alignment hole) and one further down the protrusion (the placement hole).
  - b. Place a pin in the alignment hole; this keeps the rafter from moving too far onto the crown. Slide the tubing onto the protrusion until it meets the pin.
  - c. Align the placement hole in the crown with the hole in the rafter and insert a pin.
- 3. Connect the rest of the tubing in the following order:
  - a. One spreader (7'4" white) to the completed 3-way crown
  - b. Slide the adjustable crown onto the connected spreader (7'4" white)
  - c.Previous spreader (7'4" white) with the adjustable crown to the second 3-way crown
  - d. Second 3-way crown to remaining hip rafters (5'4" white)
  - e. Rafters (3'10" green) to the adjustable crown (be sure the adjustable crown is centered)
  - f. Corner fittings to hip rafters (5'4" white)
  - g. Side-T fittings to rafters (3'10" green)
  - h. Spreaders (7'4" white) to side tee fittings
  - i. Spreaders (7'4" white) to corner fittings
- 4. Fasten the loop strap (B) around the fitting at each leg location.

6. Loosely fasten 2 alligator straps at each corner around the perimeter tubing to secure the tent top.

7. Attach the base plates to the legs (6'8" brown, or 7'8" black), securing with a pin.

- 10. While the tent is still low to the ground fasten the rest of the alligator straps around the perimeter tubing.
- 11. Repeat with the other side of the tent. When finished with the corner legs, install all other legs at side tee fitting locations.
- 12. Center the tent top on the frame by hiding the seams behind the hip rafters and tightening the straps. Guide excess strap through the metal slide on the alligator clip.
- 13. Place stakes 5' out from each leg; drive stakes into the ground so that approximately 6" or less of the stake is showing.
- 14. Attach ratchet straps or ropes to the stakes (ratchet assemblies are standard on all Celina Classic Series Frame Tents):