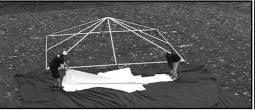

## **Set Up Instructions**

1. Layout the frame parts on the ground in the approximate location that they will be when the frame is assembled.

(See parts / minimum staking layout diagram)

- 2. Connect one 3-way crown to the hip rafters (5'4" white):
  - a. Each protrusion on the crown has two holes; one closer to the center (the alignment hole) and one further down the protrusion (the placement hole).
  - b. Place a pin in the alignment hole; this keeps the rafter from moving too far onto the crown. Slide the tubing onto the protrusion until it meets the pin.
  - c. Align the placement hole in the crown with the hole in the rafter and insert a pin.
- 3. Connect the rest of the tubing in the following order:
  - a. One spreader (7'4" white) to the completed 3-way crown
  - b. Slide the adjustable crown onto the connected spreader (7'4" white)
  - c.Previous spreader (7'4" white) with the adjustable crown to the second 3-way crown
  - d. Second 3-way crown to remaining hip rafters (5'4" white)
  - e. Rafters (3'10" green) to the adjustable crown (be sure the adjustable crown is centered)
  - f. Corner fittings to hip rafters (5'4" white)
  - g. Side-T fittings to rafters (3'10" green)
  - h. Spreaders (7'4" white) to side tee fittings
  - i. Spreaders (7'4" white) to corner fittings
- 4. Fasten the loop strap (B) around the fitting at each leg location.

5. Roll out a drop cloth to protect the tent from dirt and abrasions next to the frame and unroll the tent top. Pull the tent top over the frame, lifting up on the fabric or "flapping" it to create a cushion of air.

6. Loosely fasten 2 alligator straps at each corner around the perimeter tubing to secure the tent top.

7. Attach the base plates to the legs (6'8" brown, or 7'8" black), securing with a pin.