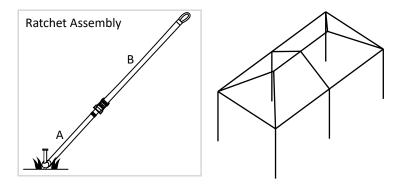

Ratchets: Attach the ratchet buckle with loop strap (A) to the stakes by turning the 6" loop at the end of the ratchet inside out and pull the strap through the loop to create a noose and pull tight over the stake. Take the loop strap (B) attached to the tent and pull it through the reel bars slot of the ratchet (ratchet buckle needs to have handle facing upward at all time) and pull the loop strap (B) back towards the tent approximately 1 ½ feet. Hold the strap at this point with one hand and begin to crank the ratchet handle back and forth.