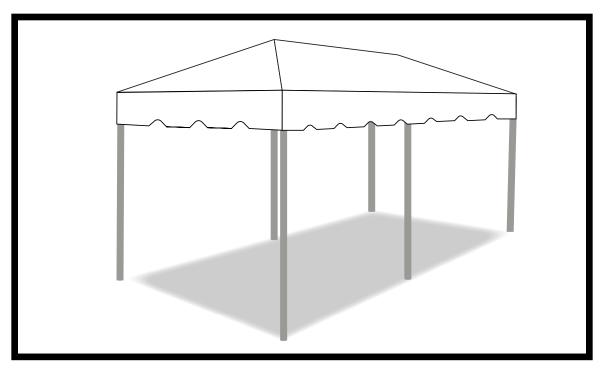

#### 8' x 16' Classic Series Frame Tent, 1 Piece

PRODUCT SPECIFICATIONS

The Classic Series Frame tent is a tent which utilizes a simple frame to support the tent top, maximizing the usable space available underneath the tent. All Classic Series Frame tents use West Coast Style frames and fittings, making them interchangeable with all other frames and fittings in this style. Frame tents need to be staked to the ground or otherwise anchored for maximum stability.

## **Classic Series Frame Tent Specifications**

| pecifications      |                                                                                                                                                              |  |  |
|--------------------|--------------------------------------------------------------------------------------------------------------------------------------------------------------|--|--|
| 8 ft/2.4 m         |                                                                                                                                                              |  |  |
| 16 ft/4.9 m        |                                                                                                                                                              |  |  |
| 128 ft²/11.8 m²    |                                                                                                                                                              |  |  |
| 7′/2.1 m           | 8'/2.4 m                                                                                                                                                     |  |  |
| 9'/2.7 m           | 10'/3.0 m                                                                                                                                                    |  |  |
| 2'/0               | 0.6 m                                                                                                                                                        |  |  |
| 279 Lbs/127 Kg     | 285 Lbs/129 Kg                                                                                                                                               |  |  |
| 319 Lbs/145 Kg     | 230 Lbs/149 Kg                                                                                                                                               |  |  |
| Cla                | ssic                                                                                                                                                         |  |  |
| Fra                | ame                                                                                                                                                          |  |  |
| N                  | lo                                                                                                                                                           |  |  |
| Tradi              | tional                                                                                                                                                       |  |  |
| N                  | lo                                                                                                                                                           |  |  |
| Υ                  | es                                                                                                                                                           |  |  |
| PVC Coate          | d Polyester                                                                                                                                                  |  |  |
| 16 oz. / yd        | <sup>2</sup> / 540 gsm                                                                                                                                       |  |  |
| Bloc               | ckout                                                                                                                                                        |  |  |
| Wate               | Waterproof                                                                                                                                                   |  |  |
| Υ                  | es                                                                                                                                                           |  |  |
| Υ                  | es                                                                                                                                                           |  |  |
| Υ                  | es                                                                                                                                                           |  |  |
| Aluminum C         | R Galvanized                                                                                                                                                 |  |  |
| 7′4″/              | '2.2 m                                                                                                                                                       |  |  |
|                    | 2                                                                                                                                                            |  |  |
| 13 Sit Down Dinner | - 21 Cathedral Seating                                                                                                                                       |  |  |
|                    | 8 ft/ 16 ft/ 128 ft²/ 7'/2.1 m 9'/2.7 m  2'/0 279 Lbs/127 Kg 319 Lbs/145 Kg  Cla Fra  N  Tradi  N  Y  PVC Coate 16 oz. / ydi Bloc Wate  Y  Aluminum C  7'4"/ |  |  |