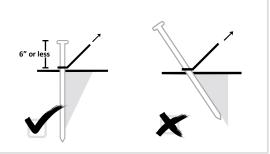

## **Staking Basics**

A properly driven stake will have 6" or less of the head exposed. The deeper that the stake is driven, the greater holding strength the stake will have. Anchoring stakes must be driven deep and vertical.

Stakes driven vertically have a greater holding strength than stakes driven at an angle. Vertically is defined as straight up down or angled up to 10° away from the tent, canopy, structure, or shelter.