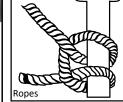

**Ropes:** Attach the rope around the fitting at each leg location. Tie the bottom end of the rope to the stake using a Double Loop Clove Hitch Knot - Gripping the rope down from the grommet in your left hand, take the opposite end and create two loops that overlap. Move the first loop (located on the bottom) so that it slightly overlaps on top of the second; put loops over the stake through the center gap created by the overlapping loops. Pull tight with the excess rope.