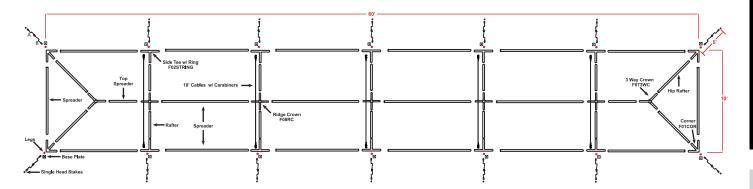

## PARTS / MINIMUM STAKING LAYOUT

### **Set Up Instructions**

1. Layout the frame parts on the ground in the approximate location that they will be when the frame is assembled. (See parts / minimum staking layout diagram)

- 2. Connect one 3-way crown to the hip rafters (6'10" green):
  - a. Each protrusion on the crown has two holes; one closer to the center (the alignment hole) and one further down the protrusion (the placement hole).
  - b. Place a pin in the alignment hole; this keeps the rafter from moving too far onto the crown. Slide the tubing onto the protrusion until it meets the pin.
  - c. Align the placement hole in the crown with the hole in the rafter and insert a pin.
  - d. Remove the alignment hole pin. (\*This procedure applies to all frame fittings)
- 3. Connect the rest of the tubing in the following order:
  - a. First top spreader (4'4" white) to the completed 3-way crown
  - b. First top spreader (4'4" white) to ridge crown
  - c. Rafters (4'11" green) to first ridge crown
  - d. First spreader (9'4" white) to first ridge crown
  - e. Second ridge crown to first spreader (9'4" white)
  - f. Rafters (4'11" green) to second ridge crown
  - g. Second spreader (9'4" white) to second ridge crown
  - h. Third ridge crown to second spreader (9'4" white)
  - i. Rafters (4'11" green) to third ridge crown
  - j. Third spreader (9'4" white) to third ridge crown
  - k. Fourth ridge crown to third spreader (9'4" white)
  - I. Rafters (4'11" green) to fourth ridge crown
  - m. Fourth spreader (9'4" white) to fourth ridge crown
  - n. Fifth ridge crown to fourth spreader (9'4" white)
  - o. Rafters (4'11" green) to fifth ridge crown
  - p. Fifth spreader (9'4" white) to fifth ridge crown
  - q. Sixth ridge crown to fifth spreader (9'4" white)
  - r. Rafters (4'11" green) to sixth ridge crown
  - s. Second top spreader (4'4" white) to sixth ridge crown
  - t. Second top spreader (4'4" white) to second 3-way crown
  - u. Second 3-way crown to remaining hip rafters (6'10" green)
  - v. Corner fittings to hip rafters (6'10" green)
  - w. Side tee fittings to rafters (4'11" green)
  - x. Spreaders (9'4" white) to side tee fittings
  - y. Spreaders (9'4" white) to corner fittings
- 4. Clip one carabiner on the 10' cable to the O ring on the side tee. Pull the cable across the 10' width and connect the other end of the cable to the side tee on the adjacent side by clipping the other carabiner to the O ring on the fitting. Repeat at all corresponding side tee locations.

5. Fasten the loop strap (B) around the fitting at each leg location.

6. Roll out a drop cloth to protect the tent from dirt and abrasions next to the frame and unroll the tent top. Pull the tent top over the frame, lifting up on the fabric or "flapping" it to create a cushion of air.

7. Loosely fasten 2 alligator straps at each corner around the perimeter tubing to secure the tent top.

8. Attach the base plates to the legs (6'8" brown, or 7'8" black), securing with a pin.

- 9. In windy conditions, locate the downwind side of the tent to lift first; this keeps the wind from catching the tent.
- 10. Step on the base plate to free both hands and lift one side of the tent frame. <u>Do not lift one corner at a time;</u> <u>lift the entire side of the tent.</u> Insert corner fittings into the top of the leg, securing with a pin. Insert all pins from the outside in; this keeps the protruding section of the pin from puncturing the tent fabric.

- 11. While the tent is still low to the ground fasten the rest of the alligator straps around the perimeter tubing.
- 12. Repeat with the other side of the tent. When finished with the corner legs, install all other legs at side tee fitting locations.
- 13. Center the tent top on the frame by hiding the seams behind the hip rafters and tightening the straps. Guide excess strap through the metal slide on the alligator clip.

- 14. Place stakes 5' out from each leg; drive stakes into the ground so that approximately 6" or less of the stake is showing.
- 15. Attach ratchet straps or ropes to the stakes (ratchet assemblies are standard on all Celina Classic Series Frame Tents):