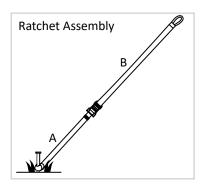

- 14. Place stakes 5' out from each leg; drive stakes into the ground so that approximately 6" or less of the stake is showing.
- 15. Attach ratchet straps or ropes to the stakes (ratchet assemblies are standard on all Celina Classic Series Frame Tents):

Ratchets: Attach the ratchet buckle with loop strap (A) to the stakes by turning the 6" loop at the end of the ratchet inside out and pull the strap through the loop to create a noose and pull tight over the stake. Take the loop strap (B) attached to the tent and pull it through the reel bars slot of the ratchet (ratchet buckle needs to have handle facing upward at all time) and pull the loop strap (B) back towards the tent approximately 1 ½ feet. Hold the strap at this point with one hand and begin to crank the ratchet handle back and forth.