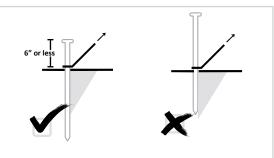

## **Staking Basics**

A properly driven stake will have 6" or less of the head exposed. The deeper that the stake is driven, the greater holding strength the stake will have. Anchoring stakes must be driven deep and vertical.

Stakes driven vertically have a greater holding strength than stakes driven at an angle. Vertically is defined as straight up down or angled up to 10° away from the tent, canopy, structure, or shelter.