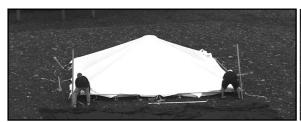

16. Roll excess ratchet straps and secure into the ratchet buckle.

17. The tent top should now be complete. If sidewalls are desired, unroll the sidewalls between the stakes and the legs around the perimeter of the tent. Starting at a leg, clip the sidewall snap hooks to the rope line that is attached to the tent top.