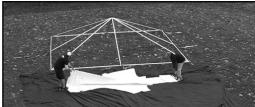

5. Fasten the loop strap (B) around the fitting at each leg location.

6. Roll out a drop cloth to protect the tent from dirt and abrasions next to the frame and unroll the tent top. Pull the tent top over the frame, lifting up on the fabric or "flapping" it to create a cushion of air.

7. Loosely fasten 2 alligator straps at each corner around the perimeter tubing to secure the tent top.

8. Attach the base plates to the legs (6'8" brown, or 7'8" black), securing with a pin.

- 9. In windy conditions, locate the downwind side of the tent to lift first; this keeps the wind from catching the tent.
- 10. Step on the base plate to free both hands and lift one side of the tent frame. <u>Do not lift one corner at a time;</u> <u>lift the entire side of the tent.</u> Insert corner fittings into the top of the leg, securing with a pin. Insert all pins from the outside in; this keeps the protruding section of the pin from puncturing the tent fabric.