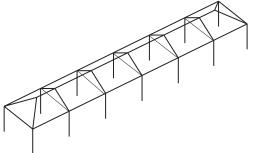

### **Set Up Instructions**

1. Layout the frame parts on the ground in the approximate location that they will be when the frame is assembled. (See parts / minimum staking layout diagram)

- 2. Connect one 3-way crown to the hip rafters (6'10" green):
  - a. Each protrusion on the crown has two holes; one closer to the center (the alignment hole) and one further down the protrusion (the placement hole).
  - b. Place a pin in the alignment hole; this keeps the rafter from moving too far onto the crown. Slide the tubing onto the protrusion until it meets the pin.
  - c. Align the placement hole in the crown with the hole in the rafter and insert a pin.
  - d. Remove the alignment hole pin. (\*This procedure applies to all frame fittings)
- 3. Connect the rest of the tubing in the following order:
  - a. First top spreader (4'4" white) to the completed 3-way crown
  - b. First top spreader (4'4" white) to ridge crown
  - c. Rafters (4'11" green) to first ridge crown
  - d. First spreader (9'4" white) to first ridge crown
  - e. Second ridge crown to first spreader (9'4" white)
  - f. Rafters (4'11" green) to second ridge crown
  - g. Second spreader (9'4" white) to second ridge crown
  - h. Third ridge crown to second spreader (9'4" white)
  - i. Rafters (4'11" green) to third ridge crown
  - j. Third spreader (9'4" white) to third ridge crown
  - k. Fourth ridge crown to third spreader (9'4" white)
  - I. Rafters (4'11" green) to fourth ridge crown
  - m. Fourth spreader (9'4" white) to fourth ridge crown
  - n. Fifth ridge crown to fourth spreader (9'4" white)
  - o. Rafters (4'11" green) to fifth ridge crown
  - p. Fifth spreader (9'4" white) to fifth ridge crown
  - q. Sixth ridge crown to fifth spreader (9'4" white)
  - r. Rafters (4'11" green) to sixth ridge crown
  - s. Second top spreader (4'4" white) to sixth ridge crown
  - t. Second top spreader (4'4" white) to second 3-way crown
  - u. Second 3-way crown to remaining hip rafters (6'10" green)
  - v. Corner fittings to hip rafters (6'10" green)
  - w. Side tee fittings to rafters (4'11" green)
  - x. Spreaders (9'4" white) to side tee fittings
  - y. Spreaders (9'4" white) to corner fittings
- 4. Clip one carabiner on the 10' cable to the O ring on the side tee. Pull the cable across the 10' width and connect the other end of the cable to the side tee on the adjacent side by clipping the other carabiner to the O ring on the fitting. Repeat at all corresponding side tee locations.