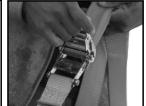

Ratchets: Attach the ratchet buckle with loop strap (A) to the stakes by turning the 6" loop at the end of the ratchet inside out and pull the strap through the loop to create a noose and pull tight over the stake. Take the loop strap (B) attached to the tent and pull it through the reel bars slot of the ratchet (ratchet buckle needs to have handle facing upward at all time) and pull the loop strap (B) back towards the tent approximately 1 ½ feet. Hold the strap at this point with one hand and begin to crank the ratchet handle back and forth.