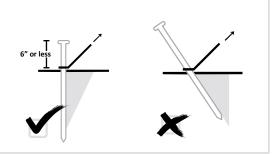

## **Staking Basics**

A properly driven stake will have 6" or less of the head exposed. The deeper that the stake is driven, the greater holding strength the stake will have. Anchoring stakes must be driven deep and vertical.

Stakes driven vertically have a greater holding strength than stakes driven at an angle. Vertically is defined as straight up down or angled up to 10° away from the tent, canopy, structure, or shelter.