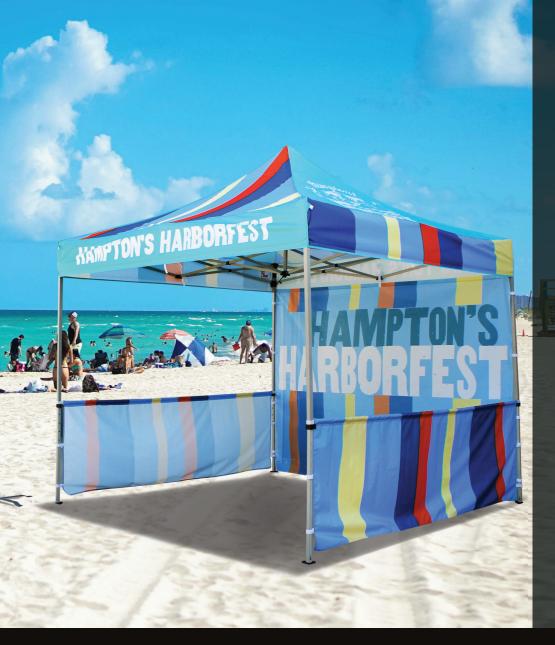

# FAST SHADE POP UP TENT

The original Fast Shade canopy is manufactured to be the perfect long term solution for a branded pop up tent. The design is based on Celina's years of experience producing commercial party tents. This durable top was designed to provide years of use for the ultimate professional. Let us enhance your mobile branding with our top-of-the-line original Fast Shade tent.