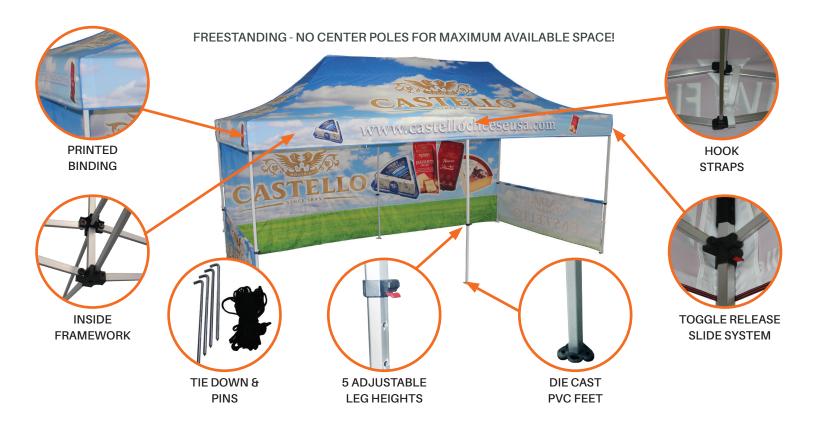

#### **Component Overview:**

Heavy Duty Aluminum & Steel Frames

Aluminum

#### **Tent Construction:**

- · Constructed with heavy duty 500 Denier, flame resistant, mold & mildew resistant, water repellent polyester
- Polyurethane coated inside
- 100% UV protection
- Ideal for display booths, trade shows, sporting events, & much more
- Lightweight, compact, and easy to install: Fits in the trunk of a car
- Standard colors: White, Red, Blue, Black & Green
- Set up and take down in minutes
- Standard size: 10x10, 10x15 & 10x20
- Sidewalls, backdrops, rail skirts, and other accessories available