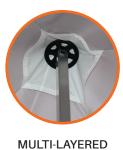

#### **Tent Construction:**

- · Constructed with heavy duty 500 Denier, flame resistant, mold & mildew resistant, water repellent polyester
- Polyurethane coated inside
- 100% UV protection
- Ideal for display booths, trade shows, sporting events, & much more
- Lightweight, compact, and easy to install: Fits in the trunk of a car
- Standard colors: White, Red, Blue, Black & Green
- Set up and take down in minutes
- Standard size: 10x10, 10x15 & 10x20
- Sidewalls, backdrops, rail skirts, and other accessories available