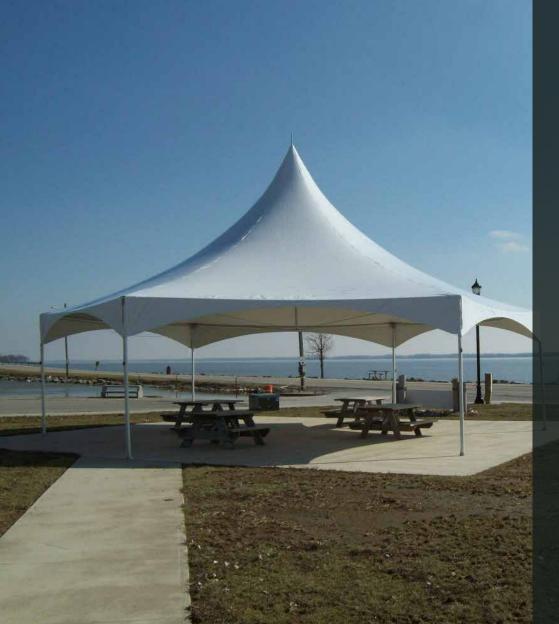

## PINNACLE SERIES HEXAGON FRAME TENT

Pinnacle Series Hexagon High
Peak Frame Tents are hexagonshaped tents to add a more
central feel to your gathering
by providing maximized usable
space. Designed with cross
cables and a center mast pole to
support the high peak canopy,
it reduces the amount of tubing
by eliminating the need for an
interior framework. The simple
design makes storage, moving,
and setup easy enough for only
two people.

## **Component Overview:**

General frame construction shown on a 20' Hex \*2" ratchet assembly and 42" stakes are installed at all corner locations.