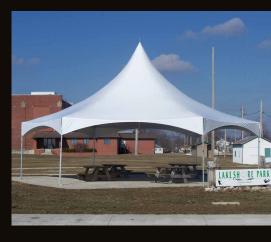

## PINNACLE SERIES HEXAGON FRAME TENT

Pinnacle Series Hexagon High
Peak Frame Tents are hexagonshaped tents to add a more
central feel to your gathering
by providing maximized usable
space. Designed with cross
cables and a center mast pole to
support the high peak canopy,
it reduces the amount of tubing
by eliminating the need for an
interior framework. The simple
design makes storage, moving,
and setup easy enough for only
two people.