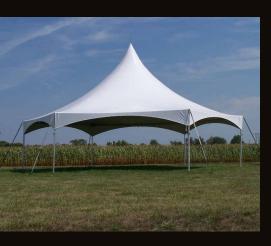

## PINNACLE SERIES HEXAGON FRAME TENT

Pinnacle Series Hexagon High
Peak Frame Tents are hexagonshaped tents to add a more
central feel to your gathering
by providing maximized usable
space. Designed with cross
cables and a center mast pole to
support the high peak canopy,
it reduces the amount of tubing
by eliminating the need for an
interior framework. The simple
design makes storage, moving,
and setup easy enough for only
two people.