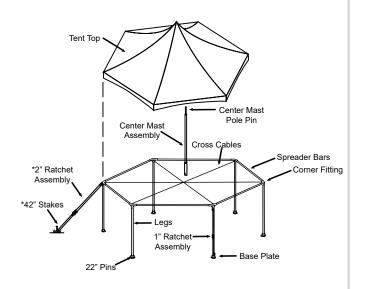

## **Component Overview:**

General frame construction shown on a 20' Hex \*2" ratchet assembly and 42" stakes are installed at all corner locations.