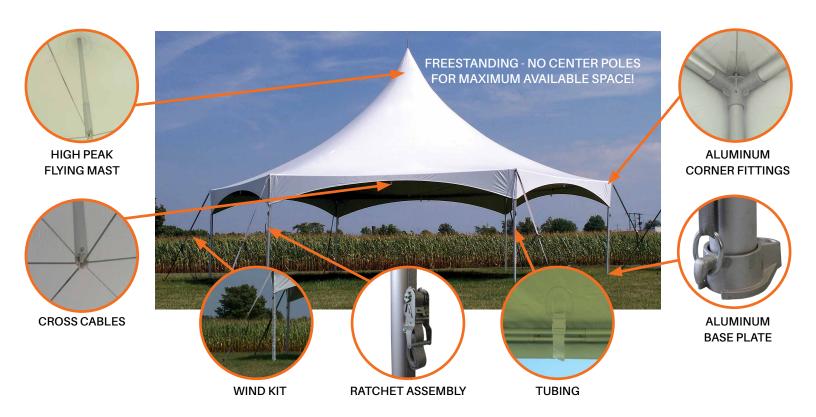

## **Component Overview:**

General frame construction shown on a 20' Hex \*2" ratchet assembly and 42" stakes are installed at all corner locations.

## **Tent Construction:**

- 16 oz (540 gsm) blockout, flame resistant, mold and mildew resistant vinyl
- All panels are bonded with 1" (25.4 mm) heat sealed overlapped seams
- 2 1/2" (63.5 mm) dia., 1/8" (3.17 mm) wall thickness, heavy-duty anodized aluminum (6061-T6 aluminum) frame
- · Cast aluminum corner fittings & base plates
- 95% of tent top is bonded with heat sealed construction
- Window and solid sidewall options
- · Wind Kits Available for Additional Stability