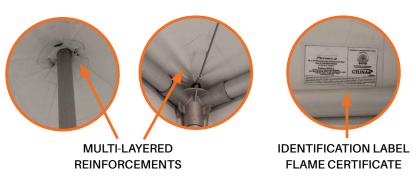

## **Tent Construction:**

- 16 oz (540 gsm) blockout, flame resistant, mold and mildew resistant vinyl
- All panels are bonded with 1" (25.4 mm) heat sealed overlapped seams
- 2 1/2" (63.5 mm) dia., 1/8" (3.17 mm) wall thickness, heavy-duty anodized aluminum (6061-T6 aluminum) frame
- · Cast aluminum corner fittings & base plates
- 95% of tent top is bonded with heat sealed construction
- Window and solid sidewall options
- · Wind Kits Available for Additional Stability