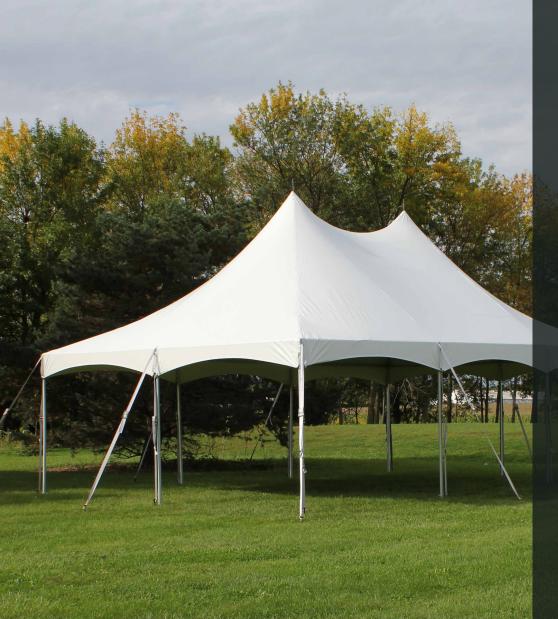

## MASTER SERIES HIGH PEAK FRAME TENT

The Master Series High Peak Frame Tent combines the ease and speedy installation of the standard Master Series Frame Tent system with the elegant appearance and design of a high peak tent. Just like the standard tent, the Master Series High Peak is made with fewer pieces of hardware and a tensioned valance for a smooth, tight appearance. The high peak and sloping curves catch attention, while the frame itself can be interchanged with other Master Series Frame Tents and even the Classic Series Frame Tent systems.

## **Component Overview:**

· West Coast style frames and fittings

General frame tent construction shown on a 20' x 20'