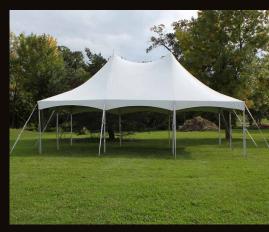

## MASTER SERIES HIGH PEAK FRAME TENT

The Master Series High Peak Frame Tent combines the ease and speedy installation of the standard Master Series Frame Tent system with the elegant appearance and design of a high peak tent. Just like the standard tent, the Master Series High Peak is made with fewer pieces of hardware and a tensioned valance for a smooth, tight appearance. The high peak and sloping curves catch attention, while the frame itself can be interchanged with other Master Series Frame Tents and even the Classic Series Frame Tent systems.

## **Component Overview:**

· West Coast style frames and fittings

General frame tent construction shown on a 20' x 20'