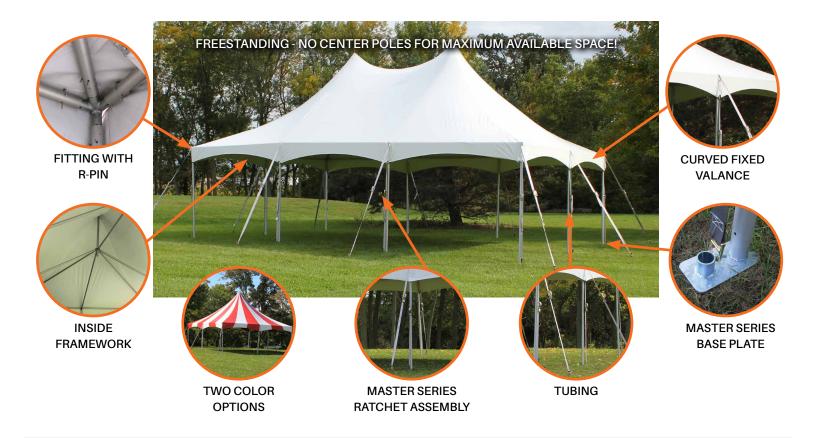

## MASTER SERIES HIGH PEAK FRAME TENT

The Master Series High Peak Frame Tent combines the ease and speedy installation of the standard Master Series Frame Tent system with the elegant appearance and design of a high peak tent. Just like the standard tent, the Master Series High Peak is made with fewer pieces of hardware and a tensioned valance for a smooth, tight appearance. The high peak and sloping curves catch attention, while the frame itself can be interchanged with other Master Series Frame Tents and even the Classic Series Frame Tent systems.

## **Tent Construction:**

- 16 oz. blockout, flame resistant, mold & mildew resistant vinyl
- Curved valance tension top that is ratcheted to master series base plates
- All panels are bonded with 1" heat sealed overlapped seams
- 7/32" Polyester sidewall rope line held in with 1" polyester webbing
- · Sidewall rope line is replaceable
- Multi-layered reinforcements at crown locations
- Stock colors and custom printing available by special order