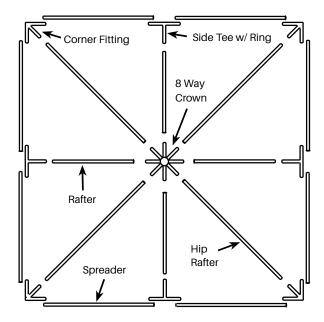

## **Component Overview:**

· West Coast style frames and fittings

General frame tent construction shown on a 20' x 20'