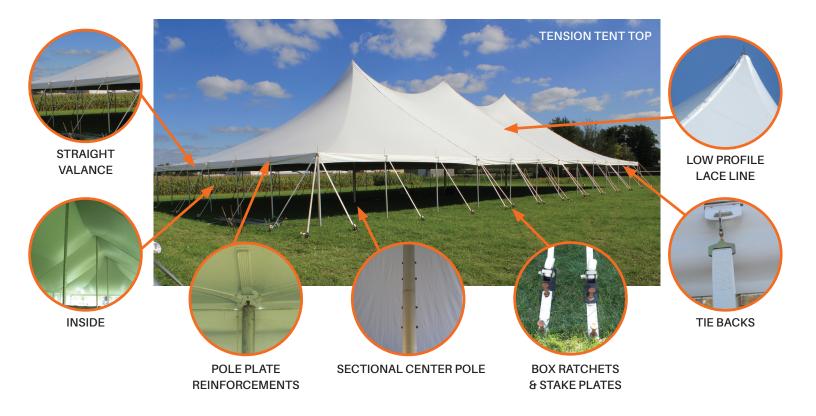

**Component Overview:** 

General Pll tent construction shown on a 40' x 40'

## **Tent Construction:**

- 16 oz. (for 30' & 40' wides) & 18oz (for 50' & 60' wides) blockout flame resistant, mold & mildew resistant vinyl
- · Stainless steel powder coated white plates at the top of each pole
- 2" reinforcement webbing with 11,000 lbs. break strength on all lace lines, hip lines, and between center poles
- 10,000 lbs. break strength tie back straps are anchored into a 10,000 lbs rated box ratchet with foot plate
- · Jump ropes attached at each pole location
- 7/32" Polyester sidewall rope line held in with 1" polyester webbing sewn approximately every 15" around perimeter of tent top
- Universal ends and mid sections match up regardless of unfolded direction
- All Premiere II Tents come equipped with an Ohio Professional Engineering (P.E.) stamp of approval