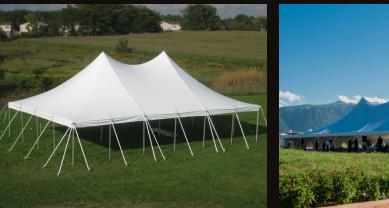

## PREMIERE II SERIES ENGINEERED HIGH PEAK POLE TENT

The Premiere II Series Engineered High Peak Pole Tent is a fine outdoor wedding or commercial event tent, perfect for party rentals, concerts, church services, and any large scale venues that need shelter from the elements. This engineered tensioned tent provides smooth transitions within its sweeping design and high peak canopy. The tent is engineered to withstand 90mph, 3 second wind gusts, making it great for party rentals and high end events.