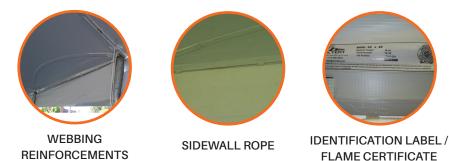

## **Tent Construction:**

- 16 oz. (for 30' & 40' wides) & 18oz (for 50' & 60' wides) blockout flame resistant, mold & mildew resistant vinyl
- · Stainless steel powder coated white plates at the top of each pole
- 2" reinforcement webbing with 11,000 lbs. break strength on all lace lines, hip lines, and between center poles
- 10,000 lbs. break strength tie back straps are anchored into a 10,000 lbs rated box ratchet with foot plate
- · Jump ropes attached at each pole location
- 7/32" Polyester sidewall rope line held in with 1" polyester webbing sewn approximately every 15" around perimeter of tent top
- Universal ends and mid sections match up regardless of unfolded direction
- All Premiere II Tents come equipped with an Ohio Professional Engineering (P.E.) stamp of approval