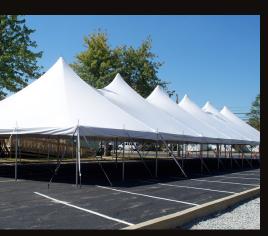

## PREMIERE II SERIES ENGINEERED HIGH PEAK POLE TENT

The Premiere II Series Engineered High Peak Pole Tent is a fine outdoor wedding or commercial event tent, perfect for party rentals, concerts, church services, and any large scale venues that need shelter from the elements. This engineered tensioned tent provides smooth transitions within its sweeping design and high peak canopy. The tent is engineered to withstand 90mph, 3 second wind gusts, making it great for party rentals and high end events.

Elegant Aesthetic • Professional Engineer Approval • Custom Printing Available









5373 State Route 29, Celina, Ohio 45822-9210 • Sales@Celina.com Celina.com • Youtube.com/CelinaTent • 419-586-3610 • 1-866-GET-TENT



**Component Overview:** 





General Pll tent construction shown on a 40' x 40'

## **Tent Construction:**

- 16 oz. (for 30' & 40' wides) & 18oz (for 50' & 60' wides) blockout flame resistant, mold & mildew resistant vinyl
- · Stainless steel powder coated white plates at the top of each pole
- 2" reinforcement webbing with 11,000 lbs. break strength on all lace lines, hip lines, and between center poles
- 10,000 lbs. break strength tie back straps are anchored into a 10,000 lbs rated box ratchet with foot plate
- · Jump ropes attached at each pole location
- 7/32" Polyester sidewall rope line held in with 1" polyester webbing sewn approximately e