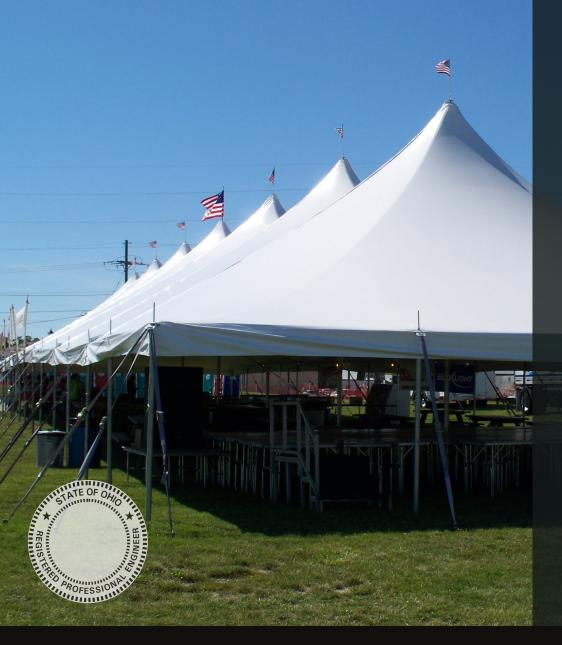

## PREMIERE II SERIES ENGINEERED HIGH PEAK POLE TENT

The Premiere II Series Engineered High Peak Pole Tent is a fine outdoor wedding or commercial event tent, perfect for party rentals, concerts, church services, and any large scale venues that need shelter from the elements. This engineered tensioned tent provides smooth transitions within its sweeping design and high peak canopy. The tent is engineered to withstand 90mph, 3 second wind gusts, making it great for party rentals and high end events.

## **Tent Construction:**

- 16 oz. (for 30' & 40' wides) & 18oz (for 50' & 60' wides) blockout flame resistant, mold & mildew resistant vinyl
- · Stainless steel powder coated white plates at the top of each pole
- 2" reinforcement webbing with 11,000 lbs. break strength on all lace lines, hip lines, and between center poles
- 10,000 lbs. break strength tie back straps are anchored into a 10,000 lbs rated box ratchet with foot plate
- · Jump ropes attached at each pole location
- 7/32" Polyester sidewall rope line held in with 1" polyester webbing sewn approximately every 15" around perimeter of tent top
- Universal ends and mid sections match up regardless of unfolded direction
- All Premiere II Tents come equipped with an Ohio Professional Engineering (P.E.) stamp of approval