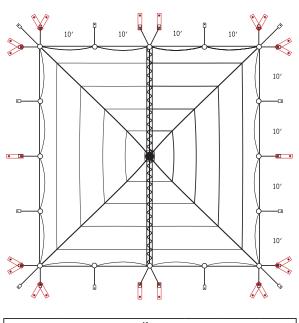

## PREMIERE II SERIES ENGINEERED HIGH PEAK POLE TENT

The Premiere II Series Engineered High Peak Pole Tent is a fine outdoor wedding or commercial event tent, perfect for party rentals, concerts, church services, and any large scale venues that need shelter from the elements. This engineered tensioned tent provides smooth transitions within its sweeping design and high peak canopy. The tent is engineered to withstand 90mph, 3 second wind gusts, making it great for party rentals and high end events.

Elegant Aesthetic • Professional Engineer Approval • Custom Printing Available









5373 State Route 29, Celina, Ohio 45822-9210 • Sales@Celina.com Celina.com • Youtube.com/CelinaTent • 419-586-3610 • 1-866-GET-TENT



**Component Overview:** 





General Pll tent construction shown on a 40' x 40'

## **Tent Construction:**

- 16 oz. (for 30' & 40' wides) & 18oz (for 50' & 60' wides) blockout flame resistant, mold & mildew resistant vinyl
- · Stainless steel powder coated white plates at the top of each pole
- 2" reinforcement webbing with 11,000 lbs. break strength on all lace lines, hip lines, and between center poles
- 10,000 lbs. break strength tie back straps are anchored into a 10,000 lbs rated box ratchet with foot plate
- · Jump ropes attached at each pole location
- 7/32" Polyester sidewall rope line held in with 1" polyester webbing sewn approximately every 15" around perimeter of tent top
- Universal ends and mid sections match up regardless of unfolded direction
- All Premiere II Tents come equipped with an Ohio Prof