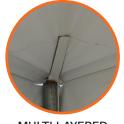

## **Tent Construction:**

- Constructed with 16 oz. blockout, flame resistant, mold & mildew resistant vinyl
- All panels are bonded with 1" heat sealed overlapped seams
- 7/32" Polyester sidewall rope line held in with 1" polyester webbing sewn approximately every 15" around perimeter of tent top
- · Sidewall rope line is replaceable if ever needed
- 2" vinyl webbing Multi-layered reinforcements at all pole locations
- Center pole ring assemblies sewn and bolted in place for added support
- · Jump ropes attached at each pole location.
- · Straight valances bound with vinyl binding
- 95% of tent top is bonded with HEAT SEALED construction
- · Stock colors and custom printing available by special order

MULTI-LAYERED REINFORCEMENTS

SIDEWALL ROPE

IDENTIFICATION LABEL FLAME CERTIFICATE