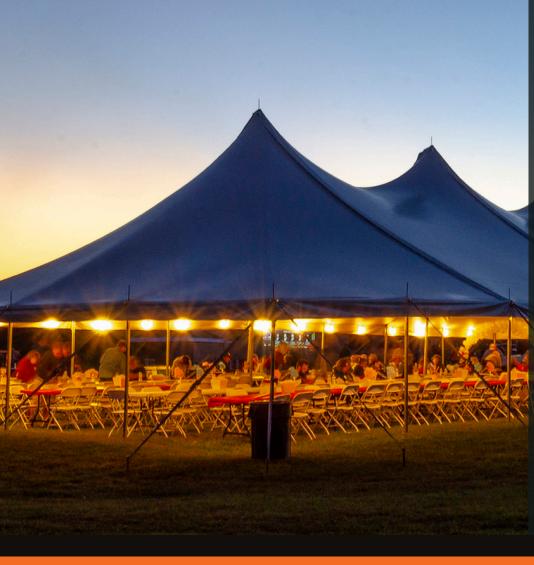

## PREMIERE I SERIES HIGH PEAK POLE TENT

The Premiere I Series High Peak Pole Tent is designed to provide the tent with elegant curves and impressive peaks similar to our other high peaked tents, while also giving the tent added stability to withstand repeated installations and long-term use.