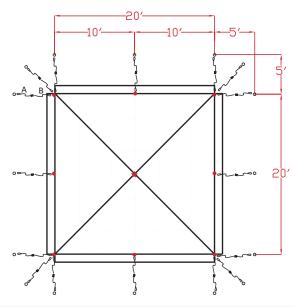

## **Component Overview:**

General P1 tent construction shown on a  $\,20'\,x\,20'$ 