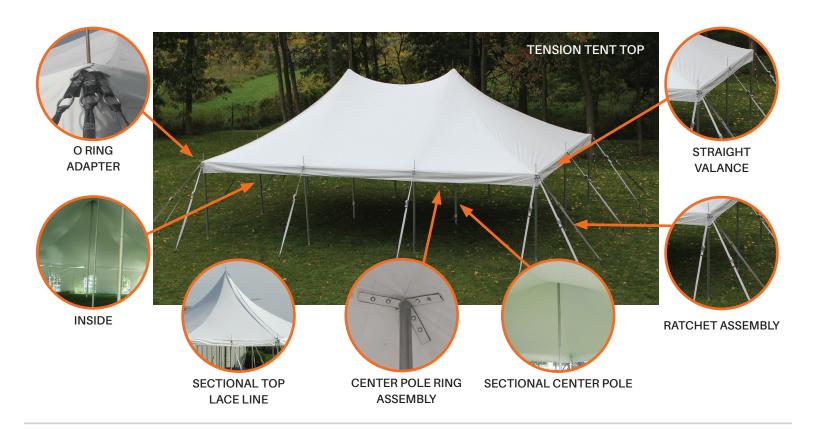

## **Component Overview:**

General P1 tent construction shown on a  $\,20'\,x\,20'$ 

## **Tent Construction:**

- Constructed with 16 oz. blockout, flame resistant, mold & mildew resistant vinyl
- All panels are bonded with 1" heat sealed overlapped seams
- 7/32" Polyester sidewall rope line held in with 1" polyester webbing sewn approximately every 15" around perimeter of tent top
- · Sidewall rope line is replaceable if ever needed
- 2" vinyl webbing Multi-layered reinforcements at all pole locations
- Center pole ring assemblies sewn and bolted in place for added support
- · Jump ropes attached at each pole location.
- · Straight valances bound with vinyl binding
- 95% of tent top is bonded with HEAT SEALED construction
- · Stock colors and custom printing available by special order