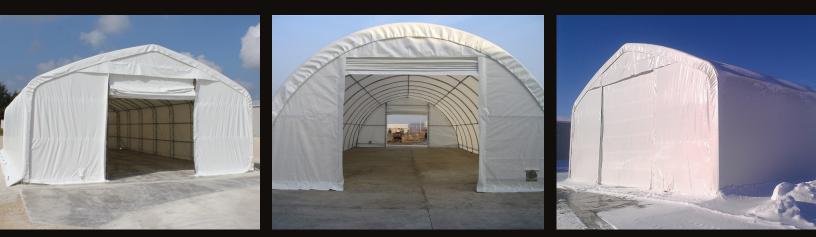

## CRESTLINE TRUSS ARCH FABRIC SHELTER

Celina's Crestline Truss Arch Fabric Shelters are designed for commercial, industrial and agricultural use. Constructed using a unique fabric tension system with a galvanized frame and components, the Crestline offers protection from both high winds and snow loads. This shelter is the perfect solution for additional storage, workshop areas, job sites, carports, and animal protection. The versatile shelters come ready-to-assemble in a variety of styles, including single or double truss systems with arched or vertical sides, as well as container shelter set up to provide more storage.