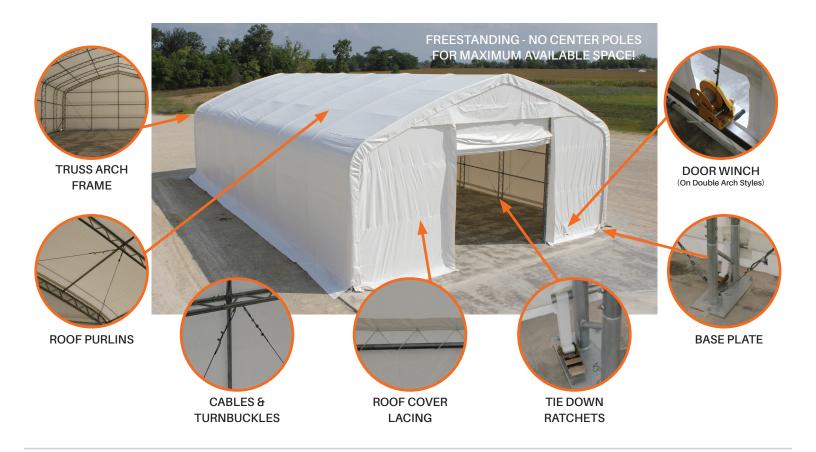

## **Overview:**

- Heavy duty galvanized steel frame & components
- Easy bolt together frame design
- Pre-drilled & cut truss frame easily assembles with minimal tools
- Wind brace support on corners
- Constructed with 18 oz. translucent, flame resistant, mold, mildew and UV resistant vinyl
- Mechanical roll-up track door with winch on double truss styles
- Heavy duty grommets on top & door(s)
- Dual tensioning system fastened with adjustable ratchet straps for a sleek, tight fit
- All fabric components feature heat-welded seam construction
- Wind release flaps for wind absorption
- Available in white only
- Multi steel crate shipment