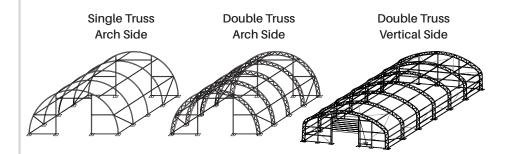

## CRESTLINE TRUSS ARCH FABRIC SHELTER

Celina's Crestline Truss Arch Fabric Shelters are designed for commercial, industrial and agricultural use. Constructed using a unique fabric tension system with a galvanized frame and components, the Crestline offers protection from both high winds and snow loads. This shelter is the perfect solution for additional storage, workshop areas, job sites, carports, and animal protection. The versatile shelters come ready-to-assemble in a variety of styles, including single or double truss systems with arched or vertical sides, as well as container shelter set up to provide more storage.