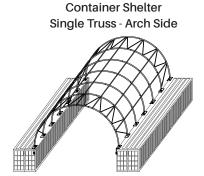

## CRESTLINE TRUSS ARCH FABRIC SHELTER

Celina's Crestline Truss Arch Fabric Shelters are designed for commercial, industrial and agricultural use. Constructed using a unique fabric tension system with a galvanized frame and components, the Crestline offers protection from both high winds and snow loads. This shelter is the perfect solution for additional storage, workshop areas, job sites, carports, and animal protection. The versatile shelters come ready-to-assemble in a variety of styles, including single or double truss systems with arched or vertical sides, as well as container shelter set up to provide more storage.