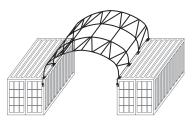

## CRESTLINE TRUSS ARCH FABRIC SHELTER

Celina's Crestline Truss Arch Fabric Shelters are designed for commercial, industrial and agricultural use. Constructed using a unique fabric tension system with a galvanized frame and components, the Crestline offers protection from both high winds and snow loads. This shelter is the perfect solution for additional storage, workshop areas, job sites, carports, and animal protection. The versatile shelters come ready-to-assemble in a variety of styles, including single or double truss systems with arched or vertical sides, as well as container shelter set up to provide more storage.

Container Shelter Single Truss - Vertical Side

5373 State Route 29, Celina, Ohio 45822-9210 • Sales@Celina.com Celina.com • Youtube.com/CelinaTent • 419-586-3610 • 1-866-GET-TENT