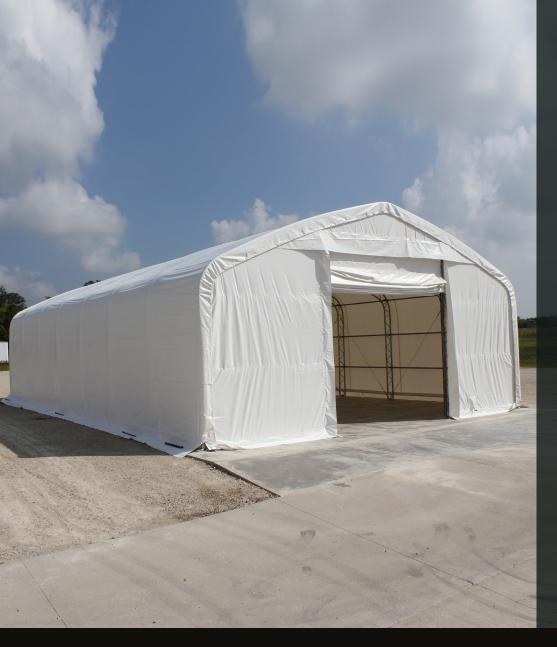

## CRESTLINE TRUSS ARCH FABRIC SHELTER

Celina's Crestline Truss Arch Fabric Shelters are designed for commercial, industrial and agricultural use. Constructed using a unique fabric tension system with a galvanized frame and components, the Crestline offers protection from both high winds and snow loads. This shelter is the perfect solution for additional storage, workshop areas, job sites, carports, and animal protection. The versatile shelters come ready-to-assemble in a variety of styles, including single or double truss systems with arched or vertical sides, as well as container shelter set up to provide more storage.