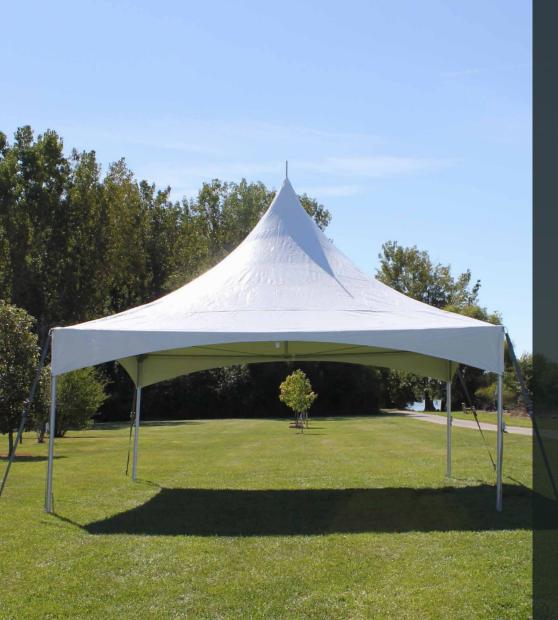

## PINNACLE SERIES FRAME TENT

Pinnacle Tents are designed with a high peak center mast supported by cross cables extending from each corner fitting, maximizing the usable space underneath while at the same time eliminating the need for interior frames or support poles. The simple design allows for easy transportation, storage, and installation involving only two people due to the reduced amount of hardware in comparison to other frame or pole tents.

## **Component Overview:**

General frame construction shown on a 20' x 20'