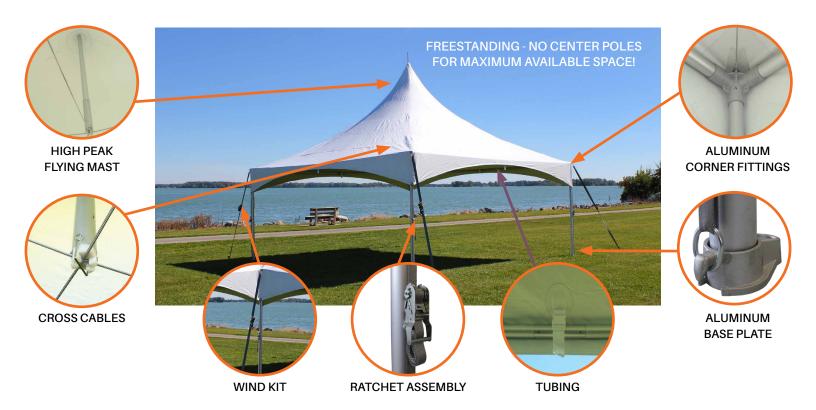

## PINNACLE SERIES FRAME TENT

Pinnacle Tents are designed with a high peak center mast supported by cross cables extending from each corner fitting, maximizing the usable space underneath while at the same time eliminating the need for interior frames or support poles. The simple design allows for easy transportation, storage, and installation involving only two people due to the reduced amount of hardware in comparison to other frame or pole tents.

## **Component Overview:**

General frame construction shown on a 20' x 20'