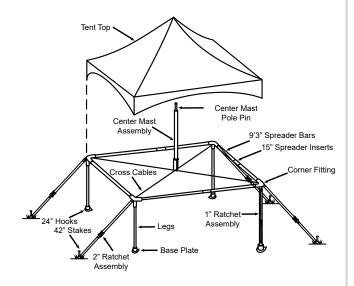

## PINNACLE SERIES FRAME TENT

Pinnacle Tents are designed with a high peak center mast supported by cross cables extending from each corner fitting, maximizing the usable space underneath while at the same time eliminating the need for interior frames or support poles. The simple design allows for easy transportation, storage, and installation involving only two people due to the reduced amount of hardware in comparison to other frame or pole tents.

Minimal Hardware

Fast Installation

**Custom Printing Available** 











## **Component Overview:**



General frame construction shown on a 20' x 20'

## **Tent Construction:**

- 16 oz (540 gsm) blockout, flame resistant, mold and mildew resistant vinyl
- All panels are bonded with 1" (25.4 mm) heat sealed overlapped seams
- 2 1/2" (63.5 mm) dia., 1/8" (3.17 mm) wall thickness, heavy-duty anodized aluminum (6061-T6 aluminum) frame
- · Cast aluminum corner fittings & base plates
- 95% of tent top is bonded with heat sealed construction
- · Window and solid sidewall options