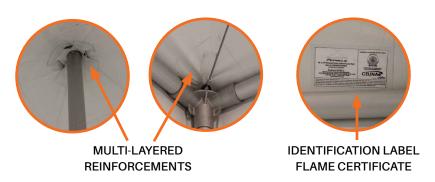

## **Tent Construction:**

- 16 oz (540 gsm) blockout, flame resistant, mold and mildew resistant vinyl
- All panels are bonded with 1" (25.4 mm) heat sealed overlapped seams
- 2 1/2" (63.5 mm) dia., 1/8" (3.17 mm) wall thickness, heavy-duty anodized aluminum (6061-T6 aluminum) frame
- · Cast aluminum corner fittings & base plates
- 95% of tent top is bonded with heat sealed construction
- · Window and solid sidewall options