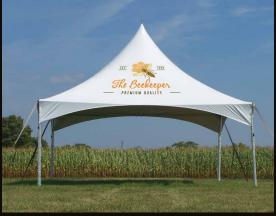

## PINNACLE SERIES FRAME TENT

Pinnacle Tents are designed with a high peak center mast supported by cross cables extending from each corner fitting, maximizing the usable space underneath while at the same time eliminating the need for interior frames or support poles. The simple design allows for easy transportation, storage, and installation involving only two people due to the reduced amount of hardware in comparison to other frame or pole tents.

Minimal Hardware

Fast Installation

**Custom Printing Available** 











## **Component Overview:**



General frame construction shown on a 20' x 20'

## **Tent Construction:**

- 16 oz (540 gsm) blockout, flame resistant, mold and mildew resistant vinyl
- All panels are bonded with 1" (25.4 mm) heat sealed overlapped seams
- 2 1/2" (63.5 mm) dia., 1/8" (3.17 mm) wall thickness, heavy-duty anodized aluminum (6061-T6 aluminum) frame
- · Cast aluminum corner fittings & base plates
- 95% of tent top is bonded with heat sealed construction
- · Window and solid sidewall options