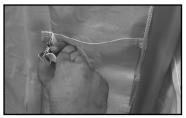

Ropes: Attach the rope around the fitting at each leg location. Tie the bottom end of the rope to the stake using a Double Loop Clove Hitch Knot - Gripping the rope down from the grommet in your left hand, take the opposite end and create two loops that overlap. Move the first loop (located on the bottom) so that it slightly overlaps on top of the second; put loops over the stake through the center gap created by the overlapping loops. Pull tight with the excess rope.