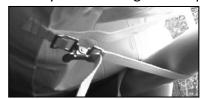

## **Set Up Instructions**

- 1. Layout the frame parts on the ground in the approximate location that they will be when the frame is assembled. (See parts / minimum staking layout diagram)
- 2. Connect the 3 way gable crown to the rafters (6'1" red):
  - a. Each protrusion on the crown has two holes; one closer to the center (the alignment hole) and one further down the protrusion (the placement hole).
  - b. Place a pin in the alignment hole; this keeps the rafter from moving too far onto the crown. Slide the tubing onto the protrusion until it meets the pin.
  - c. Align the placement hole in the crown with the hole in the rafter and insert a pin.
  - d. Remove the alignment hole pin. (\*This procedure applies to all frame fittings)
- 3. Connect the rest of the tubing in the following order:
  - a. First spreader 1 (9'4" white) to first gable 3 way crown
  - b. First ridge crown to first spreader 1 (9'4" white)
  - c. Rafters (6'1" red) to first ridge crown
  - d. Second spreader (9'4" white) to first ridge crown
  - e. Second ridge crown to second spreader (9'4" white)
  - f. Rafters (6'1" red) to second ridge crown
  - g. Third spreader (9'4" white) to second ridge crown
  - h. Third ridge crown to third spreader (9'4" white)
  - i. Rafters (6'1" red) to third ridge crown
  - j. Fourth spreader (9'4" white) to third ridge crown
  - k. Fourth ridge crown to fourth spreader (9'4" white)
  - I. Rafters (6'1" red) to fourth ridge crown
  - m. Fifth spreader (9'4" white) to fourth ridge crown
  - n. Fifth ridge crown to fifth spreader (9'4" white)
  - o. Rafters (6'1" red) to fifth ridge crown
  - p. Sixth spreader 1 (9'4" white) to fifth ridge crown
  - q. Sixth spreader 1 (9'4" white) to second gable 3 way crown
  - r. Rafters (6'1" red) to second gable crown
  - s. Side tee fittings to middle rafters (6'1" red)
  - \* Attach the included 12' frame cables with carabiner to the rings on the side tee fittings, connecting the two sides underneath the rafters and ridge crowns.
  - t. Gable left and gable right corner fittings to corner rafters (6'1" red)
  - u. Spreader 1's (9'4" white) to gable corner fittings parallel to first spreader 1 (9'4" white)
  - v. Spreader 2's (11'4" white) between gable corner fittings on gable ends
- 4. Fasten the loop strap (B) around the fitting at each leg location.