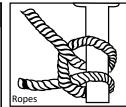

Ropes: Attach the rope around the fitting at each leg location. Tie the bottom end of the rope to the stake using a Double Loop Clove Hitch Knot - Gripping the rope down from the grommet in your left hand, take the opposite end and create two loops that overlap. Move the first loop (located on the bottom) so that it slightly overlaps on top of the second; put loops over the stake through the center gap created by the overlapping loops. Pull tight with the excess rope.