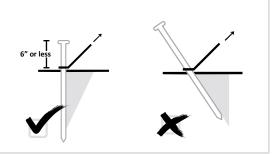

# **Staking Basics**

A properly driven stake will have 6" or less of the head exposed. The deeper that the stake is driven, the greater holding strength the stake will have. Anchoring stakes must be driven deep and vertical.

Stakes driven vertically have a greater holding strength than stakes driven at an angle. Vertically is defined as straight up down or angled up to 10° away from the tent, canopy, structure, or shelter.