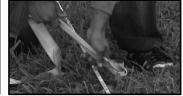

# **Staking Basics**

A properly driven stake will have 6" or less of the head exposed. The deeper that the stake is driven, the greater holding strength the stake will have. Anchoring stakes must be driven deep and vertical.

Stakes driven vertically have a greater holding strength than stakes driven at an angle. Vertically is defined as straight up down or angled up to 10° away from the tent, canopy, structure, or shelter.