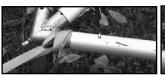

## **Set Up Instructions**

- 1. Layout the frame parts on the ground in the approximate location that they will be when the frame is assembled. (See parts / minimum staking layout diagram)
- 2. Connect the 3 way gable crown to the rafters (6'1" red):
  - a. Each protrusion on the crown has two holes; one closer to the center (the alignment hole) and one further down the protrusion (the placement hole).
  - b. Place a pin in the alignment hole; this keeps the rafter from moving too far onto the crown. Slide the tubing onto the protrusion until it meets the pin.
  - c. Align the placement hole in the crown with the hole in the rafter and insert a pin.
  - d. Remove the alignment hole pin. (\*This procedure applies to all frame fittings)
- 3. Connect the rest of the tubing in the following order:
  - a. First spreader 1 (9'4" white) to first gable 3 way crown
  - b. First ridge crown to first spreader 1 (9'4" white)
  - c. Rafters (6'1" red) to first ridge crown
  - d. Second spreader (9'4" white) to first ridge crown
  - e. Second ridge crown to second spreader (9'4" white)
  - f. Rafters (6'1" red) to second ridge crown
  - g. Third spreader (9'4" white) to second ridge crown
  - h. Third ridge crown to third spreader (9'4" white)
  - i. Rafters (6'1" red) to third ridge crown
  - j. Fourth spreader (9'4" white) to third ridge crown
  - k. Fourth ridge crown to fourth spreader (9'4" white)
  - I. Rafters (6'1" red) to fourth ridge crown
  - m. Fifth spreader (9'4" white) to fourth ridge crown
  - n. Fifth ridge crown to fifth spreader (9'4" white)
  - o. Rafters (6'1" red) to fifth ridge crown
  - p. Sixth spreader 1 (9'4" white) to fifth ridge crown
  - q. Sixth spreader 1 (9'4" white) to second gable 3 way crown
  - r. Rafters (6'1" red) to second gable crown
  - s. Side tee fittings to middle rafters (6'1" red)
  - \* Attach the included 12' frame cables with carabiner to the rings on the side tee fittings, connecting the two sides underneath the rafters and ridge crowns.
  - t. Gable left and gable right corner fittings to corner rafters (6'1" red)
  - u. Spreader 1's (9'4" white) to gable corner fittings parallel to first spreader 1 (9'4" white)
  - v. Spreader 2's (11'4" white) between gable corner fittings on gable ends
- 4. Fasten the loop strap (B) around the fitting at each leg location.

- 5. Roll out a drop cloth to protect the tent from dirt and abrasions next to the frame and unroll the tent top. Pull the tent top over the frame, lifting up on the fabric or "flapping" it to create a cushion of air.
- 6. Loosely fasten 2 alligator straps at each corner around the perimeter tubing to secure the tent top.