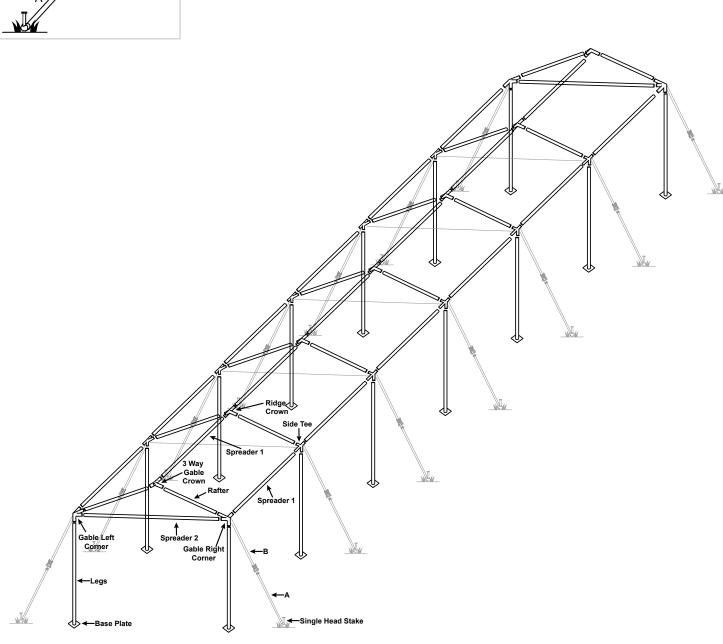

# **PARTS / MINIMUM STAKING LAYOUT**

## **Set Up Instructions**

- 1. Layout the frame parts on the ground in the approximate location that they will be when the frame is assembled. (See parts / minimum staking layout diagram)
- 2. Connect the 3 way gable crown to the rafters (6'1" red):
  - a. Each protrusion on the crown has two holes; one closer to the center (the alignment hole) and one further down the protrusion (the placement hole).
  - b. Place a pin in the alignment hole; this keeps the rafter from moving too far onto the crown. Slide the tubing onto the protrusion until it meets the pin.
  - c. Align the placement hole in the crown with the hole in the rafter and insert a pin.
  - d. Remove the alignment hole pin. (\*This procedure applies to all frame fittings)
- 3. Connect the rest of the tubing in the following order:
  - a. First spreader 1 (9'4" white) to first gable 3 way crown
  - b. First ridge crown to first spreader 1 (9'4" white)
  - c. Rafters (6'1" red) to first ridge crown
  - d. Second spreader (9'4" white) to first ridge crown
  - e. Second ridge crown to second spreader (9'4" white)
  - f. Rafters (6'1" red) to second ridge crown
  - g. Third spreader (9'4" white) to second ridge crown
  - h. Third ridge crown to third spreader (9'4" white)
  - i. Rafters (6'1" red) to third ridge crown
  - j. Fourth spreader (9'4" white) to third ridge crown
  - k. Fourth ridge crown to fourth spreader (9'4" white)
  - I. Rafters (6'1" red) to fourth ridge crown
  - m. Fifth spreader (9'4" white) to fourth ridge crown
  - n. Fifth ridge crown to fifth spreader (9'4" white)
  - o. Rafters (6'1" red) to fifth ridge crown
  - p. Sixth spreader 1 (9'4" white) to fifth ridge crown
  - q. Sixth spreader 1 (9'4" white) to second gable 3 way crown
  - r. Rafters (6'1" red) to second gable crown
  - s. Side tee fittings to middle rafters (6'1" red)
  - \* Attach the included 12' frame cables with carabiner to the rings on the side tee fittings, connecting the two sides underneath the rafters and ridge crowns.
  - t. Gable left and gable right corner fittings to corner rafters (6'1" red)
  - u. Spreader 1's (9'4" white) to gable corner fittings parallel to first spreader 1 (9'4" white)
  - v. Spreader 2's (11'4" white) between gable corner fittings on gable ends
- 4. Fasten the loop strap (B) around the fitting at each leg location.