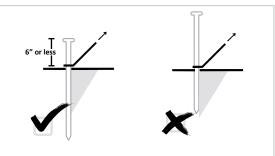

# **Staking Basics**

A properly driven stake will have 6" or less of the head exposed. The deeper that the stake is driven, the greater holding strength the stake will have. Anchoring stakes must be driven deep and vertical.

Stakes driven vertically have a greater holding strength than stakes driven at an angle. Vertically is defined as straight up down or angled up to 10° away from the tent, canopy, structure, or shelter.