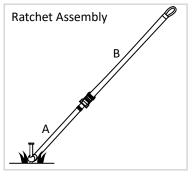

# 12' x 60' Classic Series Gable Frame Tent, 1 Piece

| Description (Key)                     | Size/ Color           | Qty.     | Picture                                     |
|---------------------------------------|-----------------------|----------|---------------------------------------------|
| Rafter                                | 6'1" / Red            | 14       |                                             |
| Spreader 1                            | 9'4" / White          | 18       |                                             |
| Spreader 2                            | 11'4" / White         | 2        |                                             |
| Legs                                  | 6'8"(7'8") /          | 14       |                                             |
| Legs                                  | Brown(Black)          | 14       |                                             |
| Gable Left Corner                     |                       | 2        |                                             |
| Gable Right Corner                    |                       | 2        |                                             |
| 3 Way Gable Crown                     |                       | 2        | Side View                                   |
| Side Tee w/ Ring                      |                       | 10       | Side View Top View                          |
| Ridge Crown                           |                       | 5        |                                             |
| Base Plate                            |                       | 14       |                                             |
| R Pin OR Pin & Bail                   |                       | 100      | OR D                                        |
| A. Ratchet Buckle with Loop<br>Strap  | 2" Ratchet<br>5' Loop | 14       |                                             |
| B. Loop Strap                         | 8' Loop               | 14       |                                             |
| Single Head Stakes                    | 36"                   | 14       | <u> </u>                                    |
| Cable                                 | 12'                   | 5        |                                             |
| NOTE: When the Ratchet Buckle with Lo | op Strap A is conne   | ected to | Loop Strap B it forms the Ratchet Assembly. |
| Tent Top                              | 12'x60'               | 1 pc.    |                                             |
| Tent Bag                              | С                     | 1        | Wrap Around Tent Bag  Round Bottom Tent Bag |

Ratchets: Attach the ratchet buckle with loop strap (A) to the stakes by turning the 6" loop at the end of the ratchet inside out and pull the strap through the loop to create a noose and pull tight over the stake. Take the loop strap (B) attached to the tent and pull it through the reel bars slot of the ratchet (ratchet buckle needs to have handle facing upward at all times) and pull the loop strap (B) back towards the tent approximately 1 ½ feet. Hold the strap at this point with one hand and begin to crank the ratchet handle back and forth.