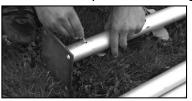

## **INSTALLATION INSTRUCTIONS**

7. Attach the base plates to the legs (6'8" brown, or 7'8" black), securing with a pin.

- 8. In windy conditions, locate the downwind side of the tent to lift first; this keeps the wind from catching the tent.
- 9. Step on the base plate to free both hands and lift one side of the tent frame. <u>Do not lift one corner at a time;</u> <u>lift the entire side of the tent.</u> Insert corner fittings into the top of the leg, securing with a pin. Insert all pins from the outside in; this keeps the protruding section of the pin from puncturing the tent fabric.
- 10. While the tent is still low to the ground fasten the rest of the alligator straps around the perimeter tubing.