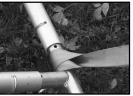

#### **Set Up Instructions**

1. Layout the frame parts on the ground in the approximate location that they will be when the frame is assembled. (See parts / minimum staking layout diagram)

- 2. Connect one 3-way crown to the hip rafters (6'10" green):
  - a. Each protrusion on the crown has two holes; one closer to the center (the alignment hole) and one further down the protrusion (the placement hole).
  - b. Place a pin in the alignment hole; this keeps the rafter from moving too far onto the crown. Slide the tubing onto the protrusion until it meets the pin.
  - c. Align the placement hole in the crown with the hole in the rafter and insert a pin.
  - d. Remove the alignment hole pin. (\*This procedure applies to all frame fittings)
- 3. Connect the rest of the tubing in the following order:
  - a. First top spreader (4'4" white) to the completed 3-way crown
  - b. First top spreader (4'4" white) to ridge crown
  - c. Rafters (4'11" green) to first ridge crown
  - d. First spreader (9'4" white) to first ridge crown
  - e. Second ridge crown to first spreader (9'4" white)
  - f. Rafters (4'11" green) to second ridge crown
  - g. Second spreader (9'4" white) to second ridge crown
  - h. Third ridge crown to second spreader (9'4" white)
  - i. Rafters (4'11" green) to third ridge crown
  - j. Third spreader (9'4" white) to third ridge crown
  - k. Fourth ridge crown to third spreader (9'4" white)
  - I. Rafters (4'11" green) to fourth ridge crown
  - m. Fourth spreader (9'4" white) to fourth ridge crown
  - n. Fifth ridge crown to fourth spreader (9'4" white)
  - o. Rafters (4'11" green) to fifth ridge crown
  - p. Fifth spreader (9'4" white) to fifth ridge crown
  - q. Sixth ridge crown to fifth spreader (9'4" white)
  - r. Rafters (4'11" green) to sixth ridge crown
  - s. Sixth spreader (9'4" white) to sixth ridge crown
  - t. Seventh ridge crown to sixth spreader (9'4" white)
  - u. Rafters (4'11" green) to seventh ridge crown
  - v. Seventh spreader (9'4" white) to seventh ridge crown
  - w. Eighth ridge crown to seventh spreader (9'4" white)
  - x. Rafters (4'11" green) to eighth ridge crown
  - y. Second top spreader (4'4" white) to eighth ridge crown
  - z. Second top spreader (4'4" white) to second 3-way crown
  - aa. Second 3-way crown to remaining hip rafters (6'10" green)
  - bb. Corner fittings to hip rafters (6'10" green)
  - cc. Side tee fittings to rafters (4'11" green)
  - dd. Spreaders (9'4" white) to side tee fittings
  - ee. Spreaders (9'4" white) to corner fittings

- 4. Clip one carabiner on the 10' cable to the O ring on the side tee. Pull the cable across the 10' width and connect the other end of the cable to the side tee on the adjacent side by clipping the other carabiner to the O ring on the fitting. Repeat at all corresponding side tee locations.
- 5. Fasten the loop strap (B) to the fitting at each leg location.