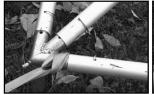

#### **Set Up Instructions**

1. Layout the frame parts on the ground in the approximate location that they will be when the frame is assembled. (See parts / minimum staking layout diagram)

- 2. Connect one 3-way crown to the hip rafters (6'10" green):
  - a. Each protrusion on the crown has two holes; one closer to the center (the alignment hole) and one further down the protrusion (the placement hole).
  - b. Place a pin in the alignment hole; this keeps the rafter from moving too far onto the crown. Slide the tubing onto the protrusion until it meets the pin.
  - c. Align the placement hole in the crown with the hole in the rafter and insert a pin.
  - d. Remove the alignment hole pin. (\*This procedure applies to all frame fittings)
- 3. Connect the rest of the tubing in the following order:
  - a. First top spreader (4'4" white) to the completed 3-way crown
  - b. First top spreader (4'4" white) to ridge crown
  - c. Rafters (4'11" green) to first ridge crown
  - d. First spreader (9'4" white) to first ridge crown
  - e. Second ridge crown to first spreader (9'4" white)
  - f. Rafters (4'11" green) to second ridge crown
  - g. Second spreader (9'4" white) to second ridge crown
  - h. Third ridge crown to second spreader (9'4" white)
  - i. Rafters (4'11" green) to third ridge crown
  - j. Third spreader (9'4" white) to third ridge crown
  - k. Fourth ridge crown to third spreader (9'4" white)
  - I. Rafters (4'11" green) to fourth ridge crown
  - m. Fourth spreader (9'4" white) to fourth ridge crown
  - n. Fifth ridge crown to fourth spreader (9'4" white)
  - o. Rafters (4'11" green) to fifth ridge crown
  - p. Fifth spreader (9'4" white) to fifth ridge crown
  - q. Sixth ridge crown to fifth spreader (9'4" white)
  - r. Rafters (4'11" green) to sixth ridge crown
  - s. Sixth spreader (9'4" white) to sixth ridge crown
  - t. Seventh ridge crown to sixth spreader (9'4" white)
  - u. Rafters (4'11" green) to seventh ridge crown
  - v. Seventh spreader (9'4" white) to seventh ridge crown
  - w. Eighth ridge crown to seventh spreader (9'4" white)
  - x. Rafters (4'11" green) to eighth ridge crown
  - y. Second top spreader (4'4" white) to eighth ridge crown
  - z. Second top spreader (4'4" white) to second 3-way crown
  - aa. Second 3-way crown to remaining hip rafters (6'10" green)
  - bb. Corner fittings to hip rafters (6'10" green)
  - cc. Side tee fittings to rafters (4'11" green)
  - dd. Spreaders (9'4" white) to side tee fittings
  - ee. Spreaders (9'4" white) to corner fittings

- 4. Clip one carabiner on the 10' cable to the O ring on the side tee. Pull the cable across the 10' width and connect the other end of the cable to the side tee on the adjacent side by clipping the other carabiner to the O ring on the fitting. Repeat at all corresponding side tee locations.
- 5. Fasten the loop strap (B) to the fitting at each leg location.