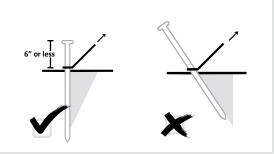

### **Staking Basics**

A properly driven stake will have 6" or less of the head exposed. The deeper that the stake is driven, the greater holding strength the stake will have. Anchoring stakes must be driven deep and vertical.

Stakes driven vertically have a greater holding strength than stakes driven at an angle. Vertically is defined as straight up down or angled up to 10° away from the tent, canopy, structure, or shelter.