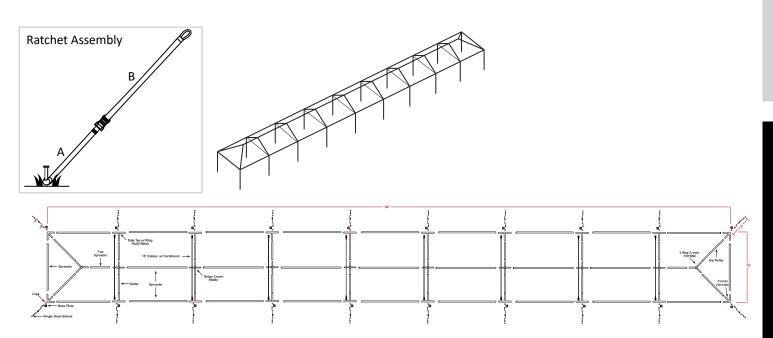

# **PARTS / MINIMUM STAKING LAYOUT**

#### **Set Up Instructions**

1. Layout the frame parts on the ground in the approximate location that they will be when the frame is assembled. (See parts / minimum staking layout diagram)

- 2. Connect one 3-way crown to the hip rafters (6'10" green):
  - a. Each protrusion on the crown has two holes; one closer to the center (the alignment hole) and one further down the protrusion (the placement hole).
  - b. Place a pin in the alignment hole; this keeps the rafter from moving too far onto the crown. Slide the tubing onto the protrusion until it meets the pin.
  - c. Align the placement hole in the crown with the hole in the rafter and insert a pin.
  - d. Remove the alignment hole pin. (\*This procedure applies to all frame fittings)
- 3. Connect the rest of the tubing in the following order:
  - a. First top spreader (4'4" white) to the completed 3-way crown
  - b. First top spreader (4'4" white) to ridge crown
  - c. Rafters (4'11" green) to first ridge crown
  - d. First spreader (9'4" white) to first ridge crown
  - e. Second ridge crown to first spreader (9'4" white)
  - f. Rafters (4'11" green) to second ridge crown
  - g. Second spreader (9'4" white) to second ridge crown
  - h. Third ridge crown to second spreader (9'4" white)
  - i. Rafters (4'11" green) to third ridge crown
  - j. Third spreader (9'4" white) to third ridge crown
  - k. Fourth ridge crown to third spreader (9'4" white)
  - I. Rafters (4'11" green) to fourth ridge crown
  - m. Fourth spreader (9'4" white) to fourth ridge crown
  - n. Fifth ridge crown to fourth spreader (9'4" white)
  - o. Rafters (4'11" green) to fifth ridge crown
  - p. Fifth spreader (9'4" white) to fifth ridge crown
  - q. Sixth ridge crown to fifth spreader (9'4" white)
  - r. Rafters (4'11" green) to sixth ridge crown
  - s. Sixth spreader (9'4" white) to sixth ridge crown
  - t. Seventh ridge crown to sixth spreader (9'4" white)
  - u. Rafters (4'11" green) to seventh ridge crown
  - v. Seventh spreader (9'4" white) to seventh ridge crown
  - w. Eighth ridge crown to seventh spreader (9'4" white)
  - x. Rafters (4'11" green) to eighth ridge crown
  - y. Second top spreader (4'4" white) to eighth ridge crown
  - z. Second top spreader (4'4" white) to second 3-way crown
  - aa. Second 3-way crown to remaining hip rafters (6'10" green)
  - bb. Corner fittings to hip rafters (6'10" green)
  - cc. Side tee fittings to rafters (4'11" green)
  - dd. Spreaders (9'4" white) to side tee fittings
  - ee. Spreaders (9'4" white) to corner fittings

- 4. Clip one carabiner on the 10' cable to the O ring on the side tee. Pull the cable across the 10' width and connect the other end of the cable to the side tee on the adjacent side by clipping the other carabiner to the O ring on the fitting. Repeat at all corresponding side tee locations.
- 5. Fasten the loop strap (B) to the fitting at each leg location.