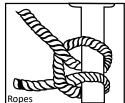

**Ropes:** Attach the rope around the fitting at each leg location. Tie the bottom end of the rope to the stake using a Double Loop Clove Hitch Knot - Gripping the rope down from the grommet in your left hand, take the opposite end and create two loops that overlap. Move the first loop (located on the bottom) so that it slightly overlaps on top of the second; put loops over the stake through the center gap created by the overlapping loops. Pull tight with the excess rope.