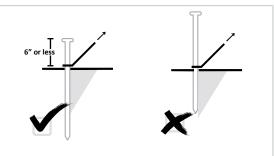

### **Staking Basics**

A properly driven stake will have 6" or less of the head exposed. The deeper that the stake is driven, the greater holding strength the stake will have. Anchoring stakes must be driven deep and vertical.

Stakes driven vertically have a greater holding strength than stakes driven at an angle. Vertically is defined as straight up down or angled up to 10° away from the tent, canopy, structure, or shelter.