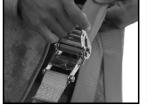

Ratchets: Attach the ratchet buckle with loop strap (A) to the stakes by turning the 6" loop at the end of the ratchet inside out and pull the strap through the loop to create a noose and pull tight over the stake. Take the loop strap (B) attached to the tent and pull it through the reel bars slot of the ratchet (ratchet buckle needs to have handle facing upward at all time) and pull the loop strap (B) back towards the tent approximately 1 ½ feet. Hold the strap at this point with one hand and begin to crank the ratchet handle back and forth.