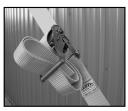

9. Loosely fasten 2 alligator straps at each corner around the perimeter tubing to secure the tent top.

10. Attach the base plates to the legs (6'8" brown, or 7'8" black), securing with a pin.

- 11. In windy conditions, locate the downwind side of the tent to lift first; this keeps the wind from catching the tent.
- 12. Step on the base plate to free both hands and lift one side of the tent frame. <u>Do not lift one corner at a time;</u> <u>lift the entire side of the tent.</u> Insert corner fittings into the top of the leg, securing with a pin. Insert all pins from the outside in; this keeps the protruding section of the pin from puncturing the tent fabric.

- 13. While the tent is still low to the ground fasten the rest of the alligator straps around the perimeter tubing.
- 14. Repeat with the other side of the tent. When finished with the corner legs, install all other legs at side tee fitting locations.
- 15. Center the tent top on the frame by hiding the seams behind the hip rafters and tightening the straps. Guide excess strap through the metal slide on the alligator clip.
- 16. Place stakes 5' out from each leg; drive stakes into the ground so that approximately 6" or less of the stake is showing.
- 17. Attach ratchet straps or ropes to the stakes (ratchet assemblies are standard on all Celina Classic Series Frame Tents):