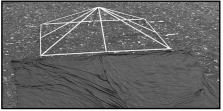

6. Roll out a drop cloth to protect the tent from dirt and abrasions next to the frame and unroll the tent top. The tent needs to be laid out in the sequence of: 10'x5' grommet end, 10'x20' midsection (x4), and 10'x5' lace end. (The midsection has a lace and grommet side; each seam requires one lace line and one grommet line for fastening.)

- 7. Lace the tent together:
  - a. Line up each tent section (the lace end will always be on the bottom) so that they overlap.
  - b. Starting in the middle and working toward the edge pull the first lace up through the first small grommet. Pull the second lace up through the second grommet, then through the loop of the first lace.
  - c. While lacing the tent, be sure to connect the rain flap to the rope covering the lace line. This eliminates the need to crawl on the tent after it has been laced.
  - d. Continue in this fashion until the third grommet from the edge of the tent is reached. The third lace should be twice as long as the other loops (this is referred to as a double loop).
  - e. Pull the final two lines through the grommets and loop the second lace from the tent perimeter into the first lace (the lace is now going towards the direction of the double loop). Pull the third lace (double loop) through the second loop. The third lace (double loop) should now be strung through 2 loops (the second loop and the fourth loop).
  - f. Tie off just past the third grommet; this secures the entire lace line.
  - g. Connect the hook and loop located on the valance section at the end of each lace line.
  - h. Repeat this method to secure all other lace lines.
- 8. Pull the tent top over the frame, lifting up on the fabric or "flapping" it to create a cushion of air.