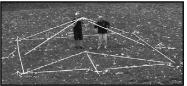

# **PARTS / MINIMUM STAKING LAYOUT**

#### **Set Up Instructions**

1. Layout the frame parts on the ground in the approximate location that they will be when the frame is assembled. (See parts / minimum staking layout diagram)

- 2. Connect one 3-way crown to the hip rafters (6'10" green):
  - a. Each protrusion on the crown has two holes; one closer to the center (the alignment hole) and one further down the protrusion (the placement hole).
  - b. Place a pin in the alignment hole; this keeps the rafter from moving too far onto the crown. Slide the tubing onto the protrusion until it meets the pin.
  - c. Align the placement hole in the crown with the hole in the rafter and insert a pin.
  - d. Remove the alignment hole pin. (\*This procedure applies to all frame fittings)
- 3. Connect the rest of the tubing in the following order:
  - a. First top spreader (4'4" white) to the completed 3-way crown
  - b. First top spreader (4'4" white) to ridge crown
  - c. Rafters (4'11" green) to first ridge crown
  - d. First spreader (9'4" white) to first ridge crown
  - e. Second ridge crown to first spreader (9'4" white)
  - f. Rafters (4'11" green) to second ridge crown
  - g. Second spreader (9'4" white) to second ridge crown
  - h. Third ridge crown to second spreader (9'4" white)
  - i. Rafters (4'11" green) to third ridge crown
  - j. Third spreader (9'4" white) to third ridge crown
  - k. Fourth ridge crown to third spreader (9'4" white)
  - I. Rafters (4'11" green) to fourth ridge crown
  - m. Fourth spreader (9'4" white) to fourth ridge crown
  - n. Fifth ridge crown to fourth spreader (9'4" white)
  - o. Rafters (4'11" green) to fifth ridge crown
  - p. Fifth spreader (9'4" white) to fifth ridge crown
  - q. Sixth ridge crown to fifth spreader (9'4" white)
  - r. Rafters (4'11" green) to sixth ridge crown
  - s. Sixth spreader (9'4" white) to sixth ridge crown
  - t. Seventh ridge crown to sixth spreader (9'4" white)
  - u. Rafters (4'11" green) to seventh ridge crown
  - v. Seventh spreader (9'4" white) to seventh ridge crown
  - w. Eighth ridge crown to seventh spreader (9'4" white)
  - x. Rafters (4'11" green) to eighth ridge crown
  - y. Second top spreader (4'4" white) to eighth ridge crown
  - z. Second top spreader (4'4" white) to second 3-way crown
  - aa. Second 3-way crown to remaining hip rafters (6'10" green)
  - bb. Corner fittings to hip rafters (6'10" green)
  - cc. Side tee fittings to rafters (4'11" green)
  - dd. Spreaders (9'4" white) to side tee fittings
  - ee. Spreaders (9'4" white) to corner fittings