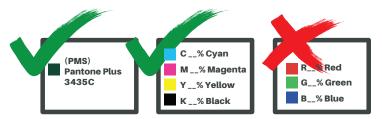

### **Color Information:**

Include all PMS/Pantone Plus numbers or CMYK %. Files submitted in RGB will be printed at CMYK color mode. If specific colors are not requested, Celina will choose closest match.